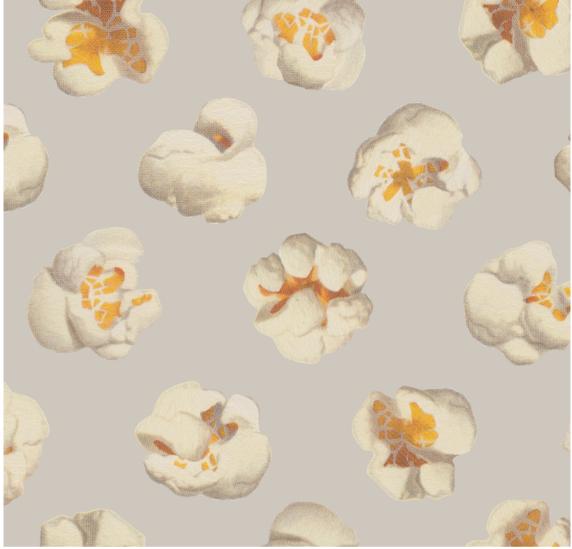

# King of Pop In Mary Poppins

### **DETAILS**

Printed on clay coated paper

Width: Trims to 43" wide

Vertical Repeat: 38"

Match: Half drop

Sold by: Linear yard, 5 yard minimum

Made to order in CT

Fire Rating: Class A, ASTM-E84