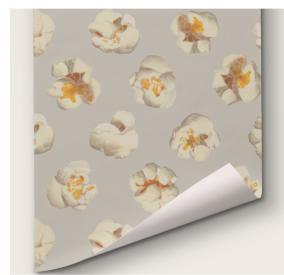

# King of Pop In Mary Poppins

### **DETAILS**

Printed on clay coated paper

Width: Trims to 43" wide

Vertical Repeat: 38"

Match: Half drop

Sold by: Linear yard, 5 yard minimum

Made to order in CT

Fire Rating: Class A, ASTM-E84