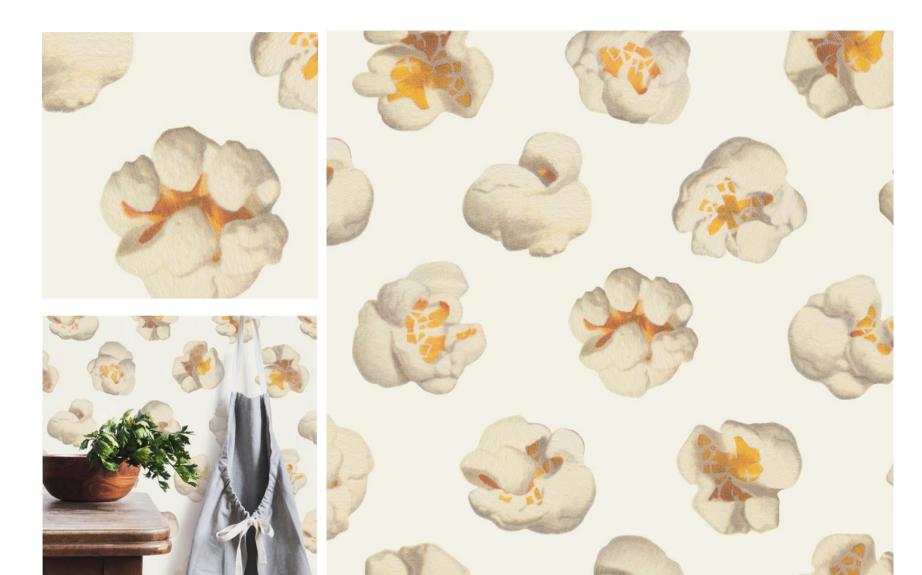

## King of Pop In Corn Star

| DETAILS                                                    |
|------------------------------------------------------------|
| Printed on clay coated paper                               |
| Width: Trims to 43" wide                                   |
| Vertical Repeat: 38"                                       |
| Match: Half drop                                           |
| Sold by: Linear yard, 5 yard minimum                       |
| Made to order in CT                                        |
| Fire Rating: Class A, ASTM-E84                             |
| Delivered untrimmed, professional installation recommended |
| Care: Clean with mild soap and warm water only             |

## NOTES:

Custom colors available. Alternative substrates are offered for hospitality and contract projects.

Visit our website to see more details and browse our entire collection.

abnormalsanonymous.com info@abnormalsanonymous.com 206.717.4999