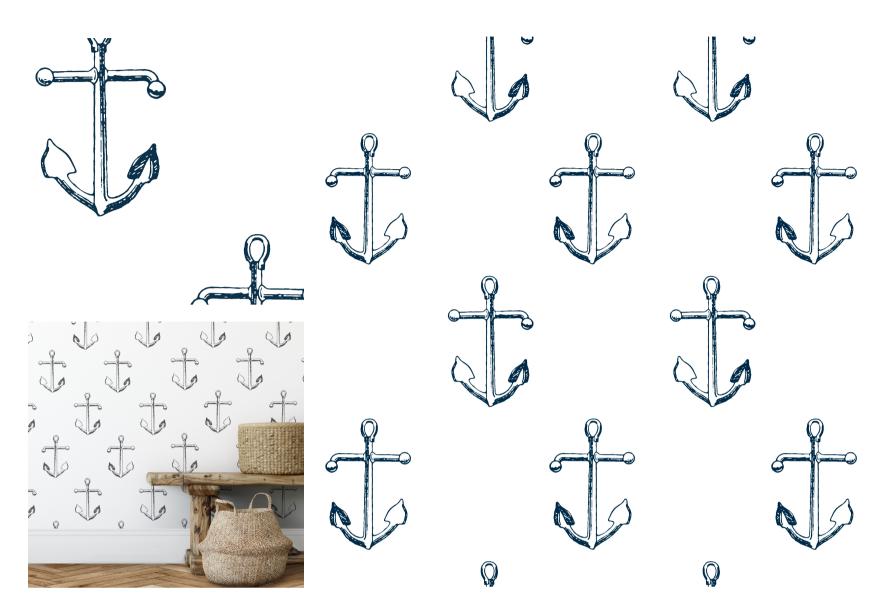

# Holden

### In Permanent Midnight

| DETAILS                                                     |
|-------------------------------------------------------------|
| Printed on coated paper                                     |
| Width: Trims to 40.75" wide                                 |
| Vertical Repeat: 17"                                        |
| Match: Straight                                             |
| Sold by: Linear yard, 5 yard minimum                        |
| Made to order in CA                                         |
| Fire Rating: Class A, ASTM-E84                              |
| Delivered untrimmed, professional installation recommended  |
| Care: Gently clean with a slightly damp cloth and mild soap |

#### NOTES:

Custom colors available. Alternative substrates are offered for hospitality and contract projects.

Visit our website to see more details and browse our entire collection.

abnormalsanonymous.com info@abnormalsanonymous.com 206.717.4999