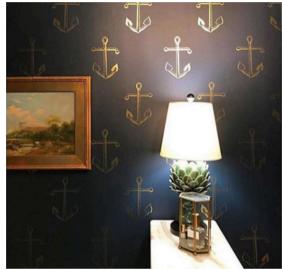

# Holden

### In Captain Nemo

| DE1 | ΓΔΙ | LS |
|-----|-----|----|
|-----|-----|----|

Printed on Type II mylar

Width: Trims to 40.75" wide

Vertical Repeat: 10"

Match: Straight

Sold by: Linear yard, 5 yard minimum

Made to order in CA