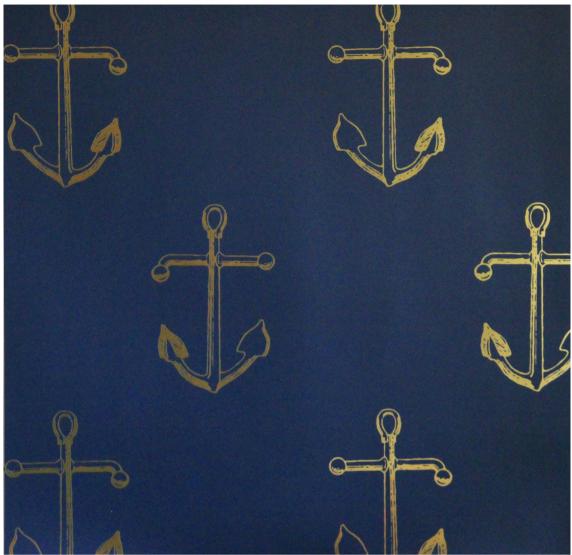

# Holden

### In Captain Nemo

| DE1 | ΓΔΙ | LS |
|-----|-----|----|
|-----|-----|----|

Printed on Type II mylar

Width: Trims to 40.75" wide

Vertical Repeat: 10"

Match: Straight

Sold by: Linear yard, 5 yard minimum

Made to order in CA