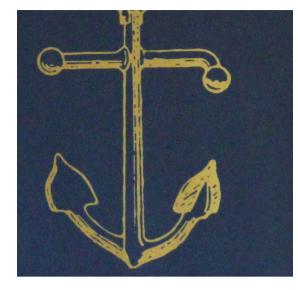

# Holden

### In Captain Nemo

| DE1 | ΓΔΙ | LS |
|-----|-----|----|
|-----|-----|----|

Printed on Type II mylar

Width: Trims to 40.75" wide

Vertical Repeat: 10"

Match: Straight

Sold by: Linear yard, 5 yard minimum

Made to order in CA