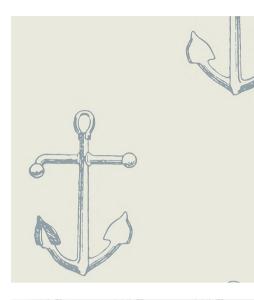

## Holden In Blues Traveler

### DETAILS

Printed on coated paper

Width: Trims to 40.75" wide

Vertical Repeat: 17"

Match: Straight

Sold by: Linear yard, 5 yard minimum

Made to order in CA

Fire Rating: Class A, ASTM-E84