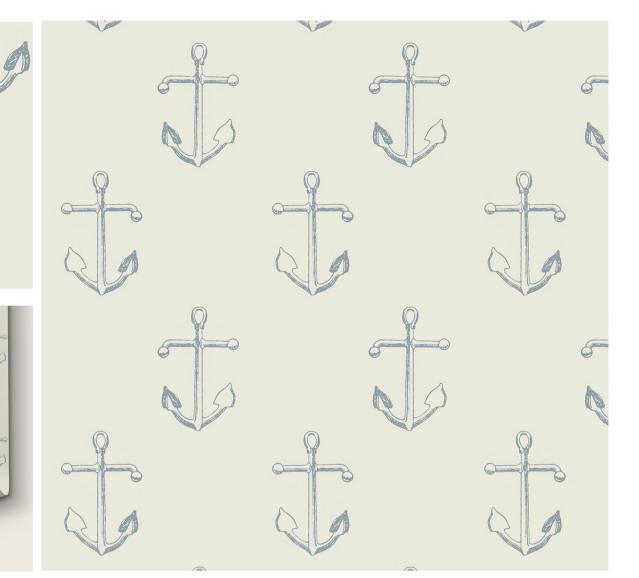

## Holden In Blues Traveler

### DETAILS

Printed on coated paper

Width: Trims to 40.75" wide

Vertical Repeat: 17"

Match: Straight

Sold by: Linear yard, 5 yard minimum

Made to order in CA

Fire Rating: Class A, ASTM-E84