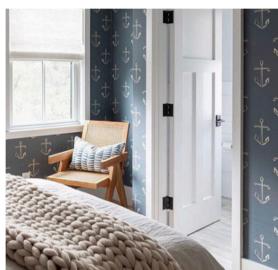

## Holden

In Slater Kinney

| DETAILS |
|---------|
|---------|

Printed on grasscloth

Width: Trims to 33" wide

Vertical Repeat: 14"

Match: Straight

Sold by: Linear yard, 5 yard minimum

Made to order in CA

Fire Rating: Class A, ASTM-E84

Delivered untrimmed, professional installation recommended

Care: Gently vacuum only