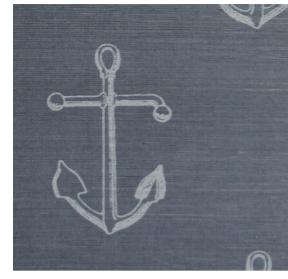

## Holden

In Slater Kinney

| DETAILS |
|---------|
|---------|

Printed on grasscloth

Width: Trims to 33" wide

Vertical Repeat: 14"

Match: Straight

Sold by: Linear yard, 5 yard minimum

Made to order in CA

Fire Rating: Class A, ASTM-E84

Delivered untrimmed, professional installation recommended

Care: Gently vacuum only