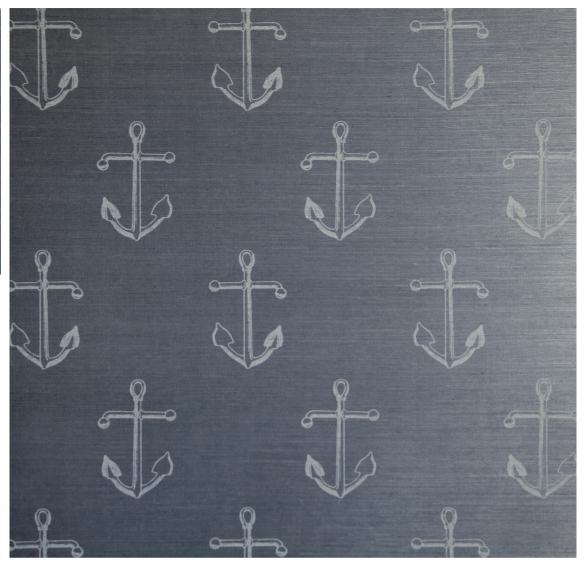

## Holden

In Slater Kinney

| DETAILS |
|---------|
|---------|

Printed on grasscloth

Width: Trims to 33" wide

Vertical Repeat: 14"

Match: Straight

Sold by: Linear yard, 5 yard minimum

Made to order in CA

Fire Rating: Class A, ASTM-E84

Delivered untrimmed, professional installation recommended

Care: Gently vacuum only