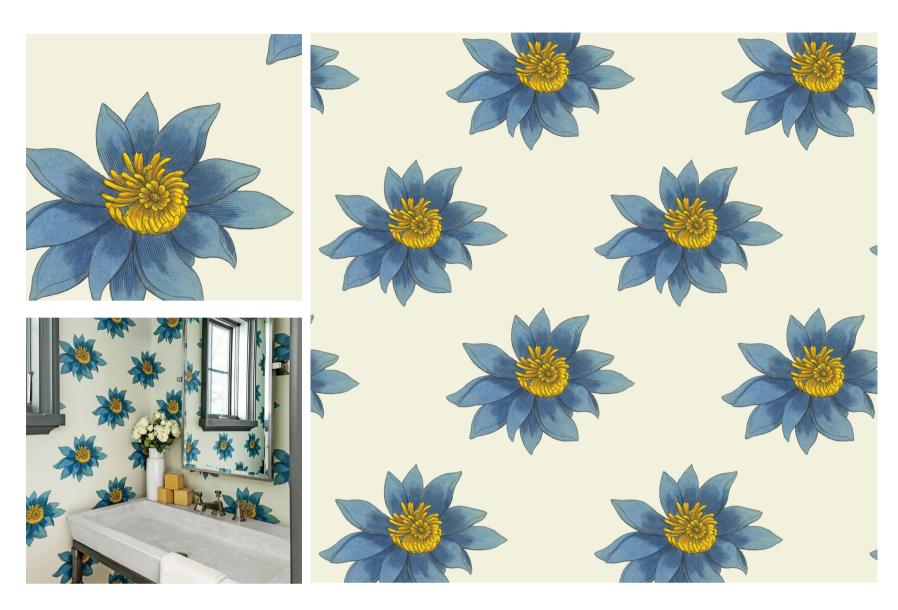

# Floria

### In Amelie

| DETAILS                                                    |
|------------------------------------------------------------|
| Printed on coated paper                                    |
| Width: Trims to 34" wide                                   |
| Vertical Repeat: 19"                                       |
| Match: Straight                                            |
| Sold by: Linear yard, 5 yard minimum                       |
| Made to order in CA                                        |
| Fire Rating: Class A, ASTM-E84                             |
| Delivered untrimmed, professional installation recommended |
| Care: Clean with a slightly damp cloth and mild soap       |