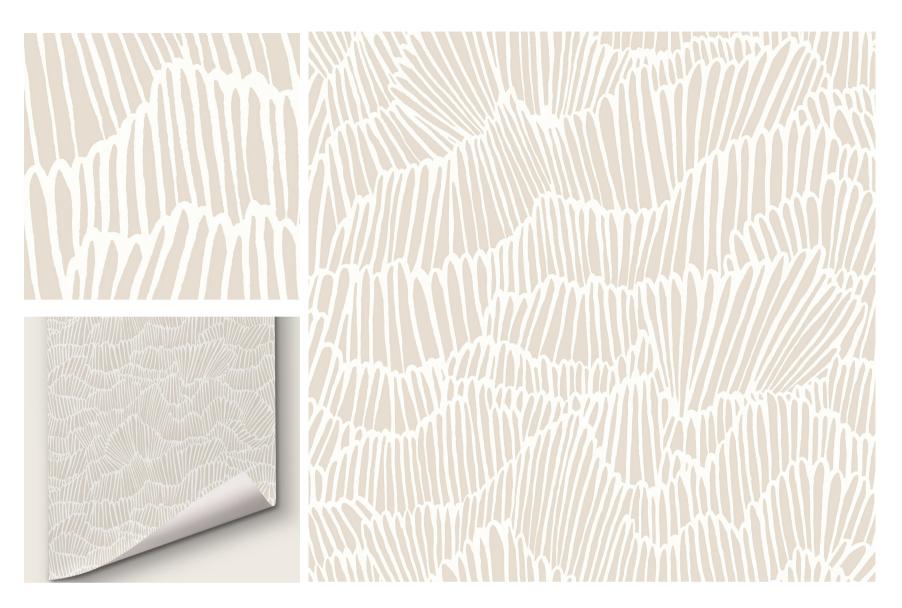

# Flashdance

## In Put It In Neutral

| DETAILS                                                    |
|------------------------------------------------------------|
| Printed on clay coated paper                               |
| Width: Trims to 43.5" wide                                 |
| Vertical Repeat: 28"                                       |
| Match: Half drop                                           |
| Sold by: Linear yard, 5 yard minimum                       |
| Made to order in CT                                        |
| Fire Rating: Class A, ASTM-E84                             |
| Delivered untrimmed, professional installation recommended |
| Care: Clean with mild soap and warm water only             |