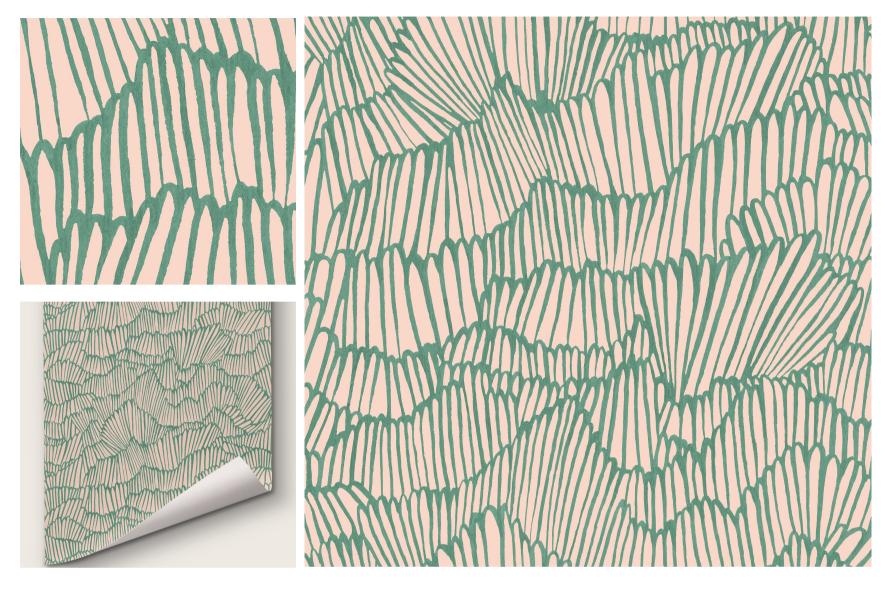

## Flashdance In Pink Panther

## DETAILS

Printed on clay coated paper

Width: Trims to 43.5" wide

Vertical Repeat: 28"

Match: Half drop

Sold by: Linear yard, 5 yard minimum

Made to order in CT

Fire Rating: Class A, ASTM-E84