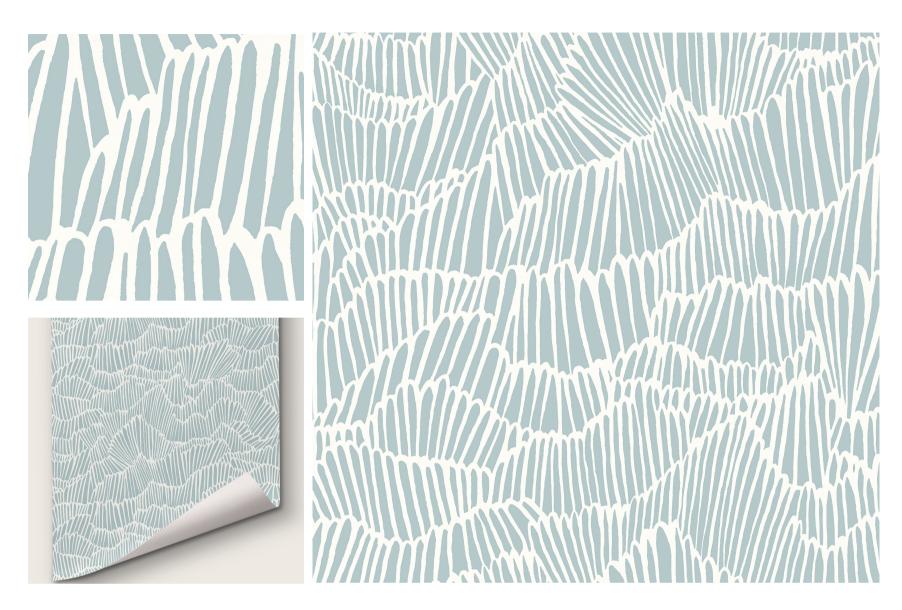

# Flashdance

## In Outta The Blue

| DETAILS                                                    |
|------------------------------------------------------------|
| Printed on clay coated paper                               |
| Width: Trims to 43.5" wide                                 |
| Vertical Repeat: 28"                                       |
| Match: Half drop                                           |
| Sold by: Linear yard, 5 yard minimum                       |
| Made to order in CT                                        |
| Fire Rating: Class A, ASTM-E84                             |
| Delivered untrimmed, professional installation recommended |
| Care: Clean with mild soap and warm water only             |