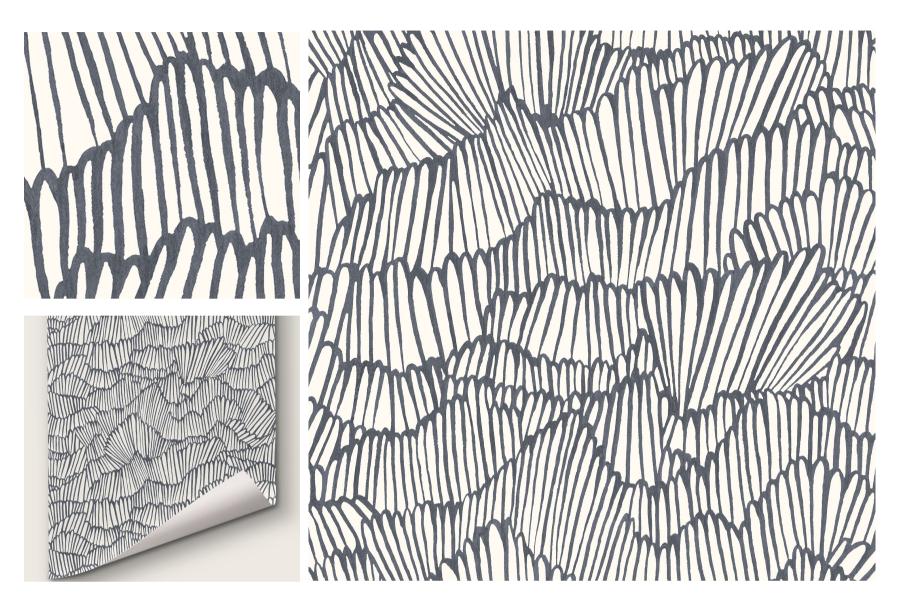

# Flashdance

### In Gray Matters

| DETAILS                                                    |
|------------------------------------------------------------|
| Printed on clay coated paper                               |
| Width: Trims to 43.5" wide                                 |
| Vertical Repeat: 28"                                       |
| Match: Half drop                                           |
| Sold by: Linear yard, 5 yard minimum                       |
| Made to order in CT                                        |
| Fire Rating: Class A, ASTM-E84                             |
| Delivered untrimmed, professional installation recommended |
| Care: Clean with mild soap and warm water only             |

#### NOTES:

Custom colors available. Alternative substrates are offered for hospitality and contract projects.

Visit our website to see more details and browse our entire collection.

abnormalsanonymous.com info@abnormalsanonymous.com 206.717.4999