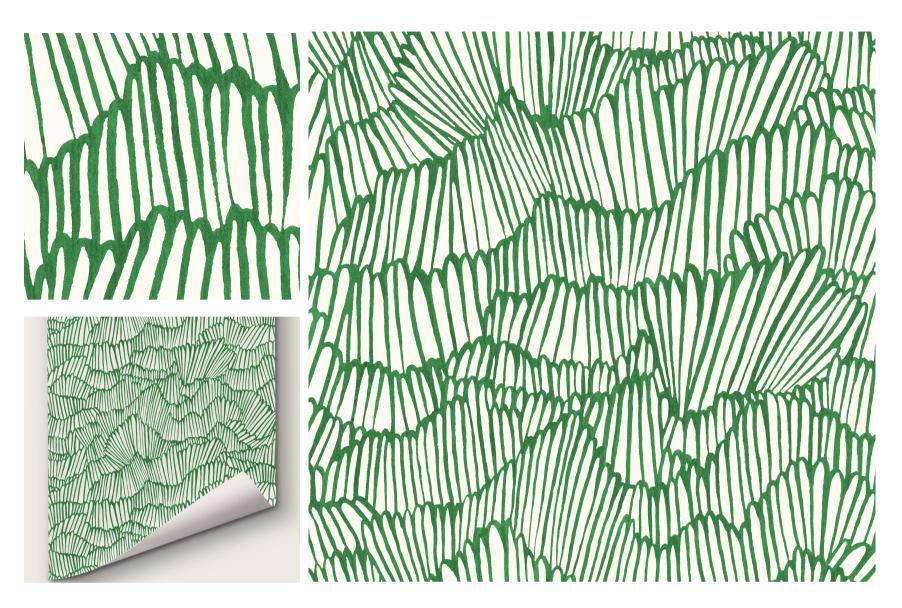

## Flashdance

In Grass Is Greener

## DETAILS Printed on clay coated paper Width: Trims to 43.5" wide Vertical Repeat: 28" Match: Half drop Sold by: Linear yard, 5 yard minimum Made to order in CT Fire Rating: Class A, ASTM-E84 Delivered untrimmed, professional installation recommended Care: Clean with mild soap and warm water only