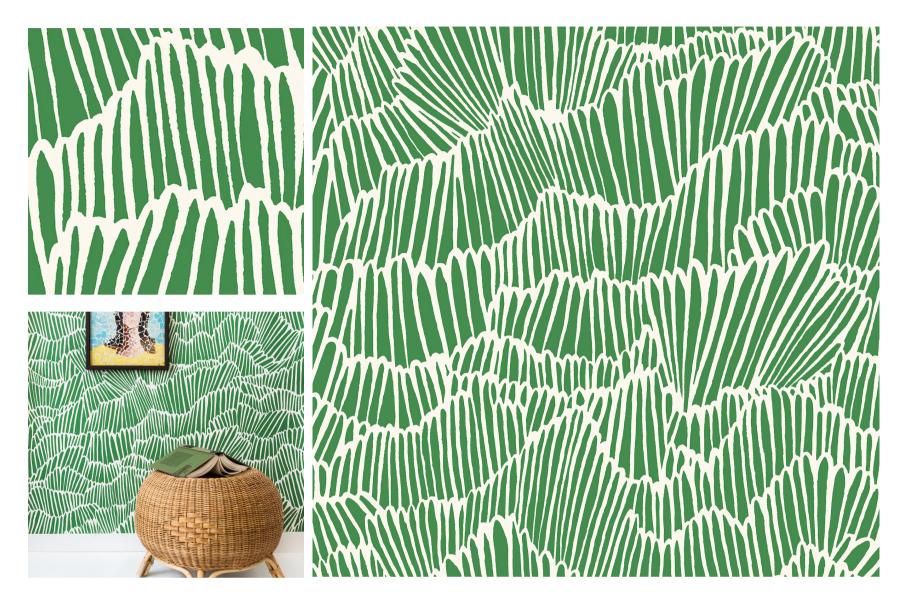

## Flashdance

## In Freshly Mowed

| DETAILS                                                    |
|------------------------------------------------------------|
| Printed on clay coated paper                               |
| Width: Trims to 43.5" wide                                 |
| Vertical Repeat: 28"                                       |
| Match: Half drop                                           |
| Sold by: Linear yard, 5 yard minimum                       |
| Made to order in CT                                        |
| Fire Rating: Class A, ASTM-E84                             |
| Delivered untrimmed, professional installation recommended |
| Care: Clean with mild soap and warm water only             |