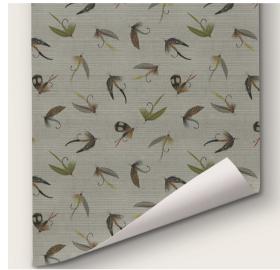

## Come Fly With Me

## In Eddy

**DETAILS** 

Printed on grasscloth

Width: Trims to 33" wide

Vertical Repeat: 16.5"

Match: Straight

Sold by: Linear yard, 5 yard minimum

Made to order in CT