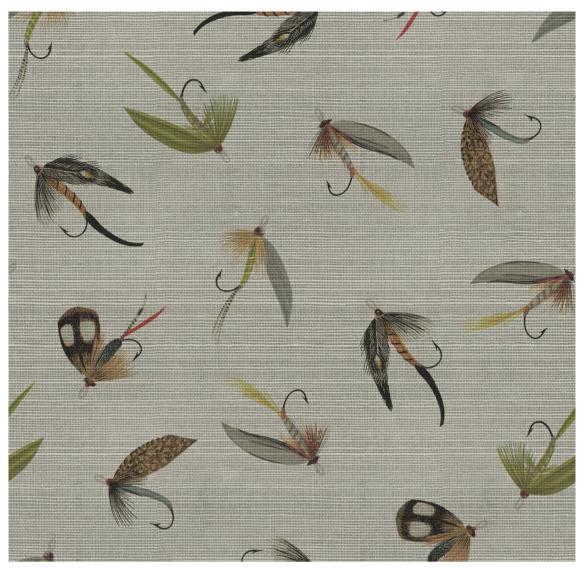

## Come Fly With Me

## In Eddy

**DETAILS** 

Printed on grasscloth

Width: Trims to 33" wide

Vertical Repeat: 16.5"

Match: Straight

Sold by: Linear yard, 5 yard minimum

Made to order in CT