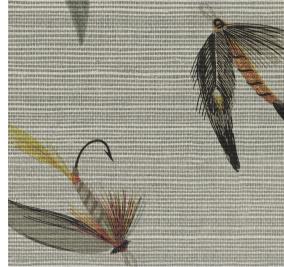

## Come Fly With Me

## In Eddy

**DETAILS** 

Printed on grasscloth

Width: Trims to 33" wide

Vertical Repeat: 16.5"

Match: Straight

Sold by: Linear yard, 5 yard minimum

Made to order in CT