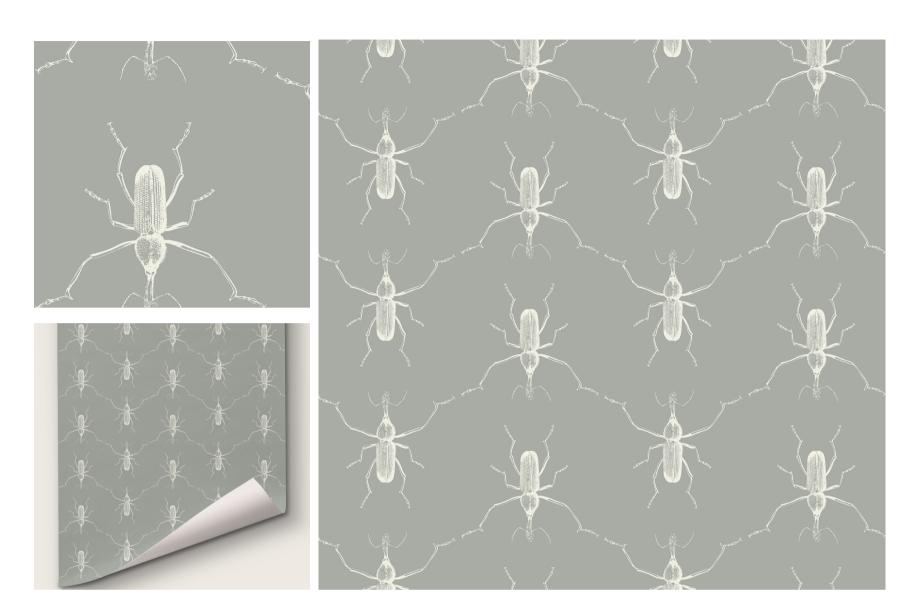

## Buggie In Grey's Anatomy

| DETAILS                                                    |
|------------------------------------------------------------|
| Printed on coated paper                                    |
| Width: Trims to 34" wide                                   |
| Vertical Repeat: 11"                                       |
| Match: Straight                                            |
| Sold by: Linear yard, 5 yard minimum                       |
| Made to order in CA                                        |
| Fire Rating: Class A, ASTM-E84                             |
| Delivered untrimmed, professional installation recommended |
| Care: Clean with damp cloth or sponge                      |

## NOTES:

Custom colors available. Alternative substrates are offered for hospitality and contract projects.

Visit our website to see more details and browse our entire collection.

abnormalsanonymous.com info@abnormalsanonymous.com 206.717.4999