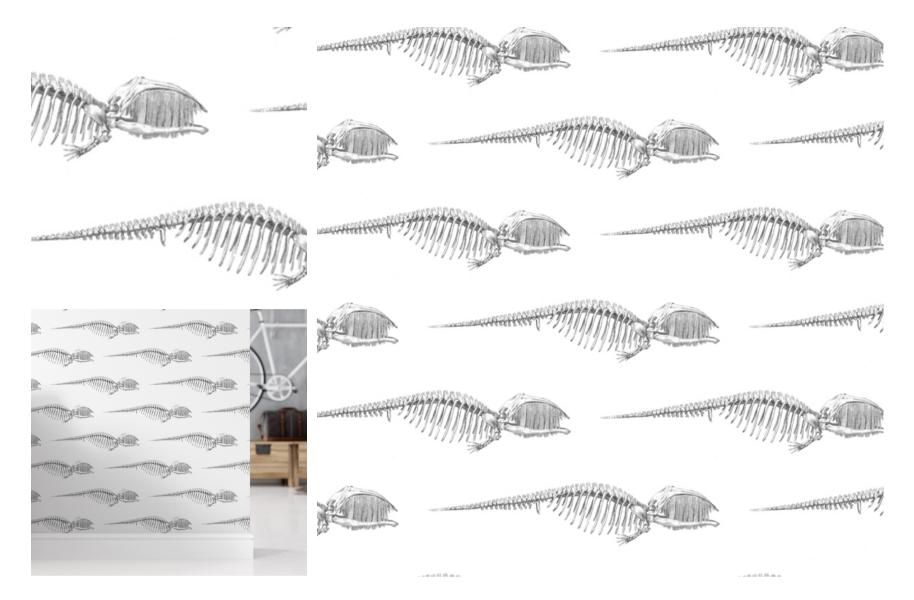

## Bruce In Men in Black

### DETAILS

Printed on coated paper

Width: Trims to 34" wide

Vertical Repeat: 10"

Match: Straight

Sold by: Linear yard, 5 yard minimum

Made to order in CA

Fire Rating: Class A, ASTM-E84