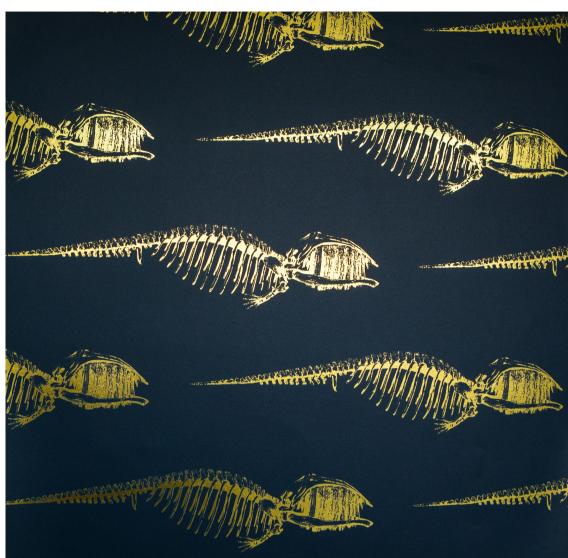

## Bruce

### In Captain Nemo

| DETAILS                                                    |
|------------------------------------------------------------|
| Printed on Type II mylar                                   |
| Width: Trims to 34" wide                                   |
| Vertical Repeat: 10"                                       |
| Match: Straight                                            |
| Sold by: Linear yard, 5 yard minimum                       |
| Made to order in CA                                        |
| Fire Rating: Class A, ASTM-E84                             |
| Delivered untrimmed, professional installation recommended |
| Care: Clean with damp cloth or sponge                      |