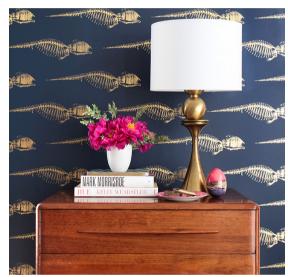

## Bruce

### In Captain Nemo

| DETAILS                                                    |
|------------------------------------------------------------|
| Printed on Type II mylar                                   |
| Width: Trims to 34" wide                                   |
| Vertical Repeat: 10"                                       |
| Match: Straight                                            |
| Sold by: Linear yard, 5 yard minimum                       |
| Made to order in CA                                        |
| Fire Rating: Class A, ASTM-E84                             |
| Delivered untrimmed, professional installation recommended |
| Care: Clean with damp cloth or sponge                      |