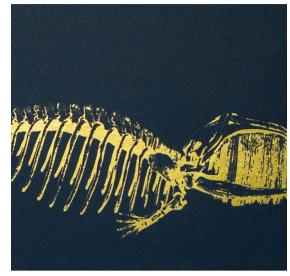

## Bruce

### In Captain Nemo

| DETAILS                                                    |
|------------------------------------------------------------|
| Printed on Type II mylar                                   |
| Width: Trims to 34" wide                                   |
| Vertical Repeat: 10"                                       |
| Match: Straight                                            |
| Sold by: Linear yard, 5 yard minimum                       |
| Made to order in CA                                        |
| Fire Rating: Class A, ASTM-E84                             |
| Delivered untrimmed, professional installation recommended |
| Care: Clean with damp cloth or sponge                      |