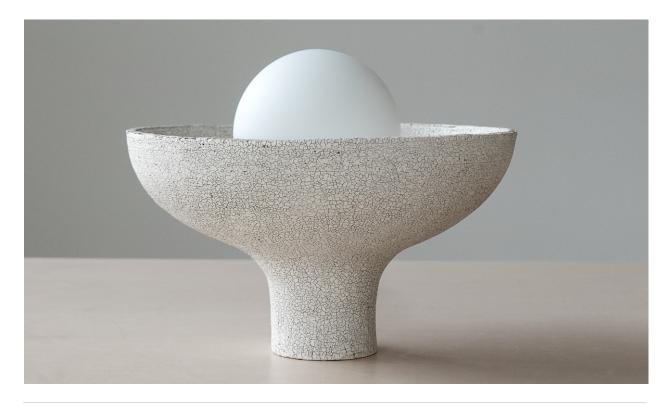

## TALL MIZUTAMA TABLE LAMP

Hand built clay vessel with smooth interior and textured exterior, surrounding a bulb that nestles into the center.

| <u>Place of Manufacture</u><br>New York, New York.                                          | Measurements 9" tall (with bulb) 11" Ø at widest | Cord 8 foot long cloth cord with inline on/off switch.  |
|---------------------------------------------------------------------------------------------|--------------------------------------------------|---------------------------------------------------------|
| Notes Each lamp is hand-built and inherently unique. Expect minor variation between pieces. |                                                  | Bulb<br>E26 base, globe-shaped 6W<br>LED bulb included. |
| Certifications                                                                              |                                                  |                                                         |