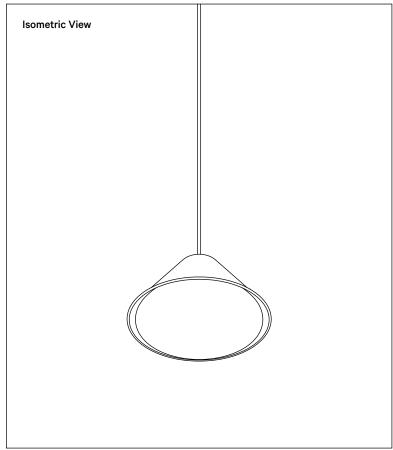

## Tipi Triangle Pendant

## **Technical Specifications**

| Materials          | Steel, glass                                      |
|--------------------|---------------------------------------------------|
| Product weight     | 4.25 lbs                                          |
| Lead time          | 2 weeks                                           |
| Bulbs included (1) | E12 / 110 V / 5.0 W / 550 lm<br>2700 K / dimmable |
| Dimmer             | TRIAC                                             |
| Suspention type    | Cord                                              |
| Max wattage        | 10 W                                              |
| Certifications     | UL listed, damp-rated                             |

## Notes

- 1. This fixture comes with 8 feet of cord that can be shortened at time of installation.
- 2. Pendants in black, oxide red, reed green, or peach finish come with a black cord.
- 3. Pendants in bone come with a white cord.
- 4. Custom cord color can be specified for an additional cost; please inquire.
- 5. This fixture can be installed on a vaulted or sloped ceiling.