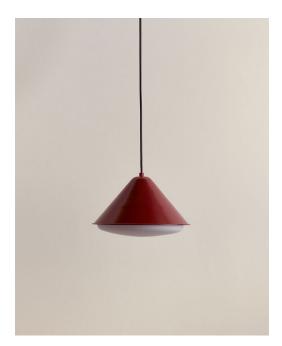

## Tipi Triangle Pendant

## Notes

- 1. This fixture comes with 8 feet of cord that can be shortened at time of installation.
- 2. Pendants in black, oxide red, reed green, or peach finish come with a black cord.
- 3. Pendants in bone come with a white cord.
- 4. Custom cord color can be specified for an additional cost; please inquire.
- 5. This fixture can be installed on a vaulted or sloped ceiling.