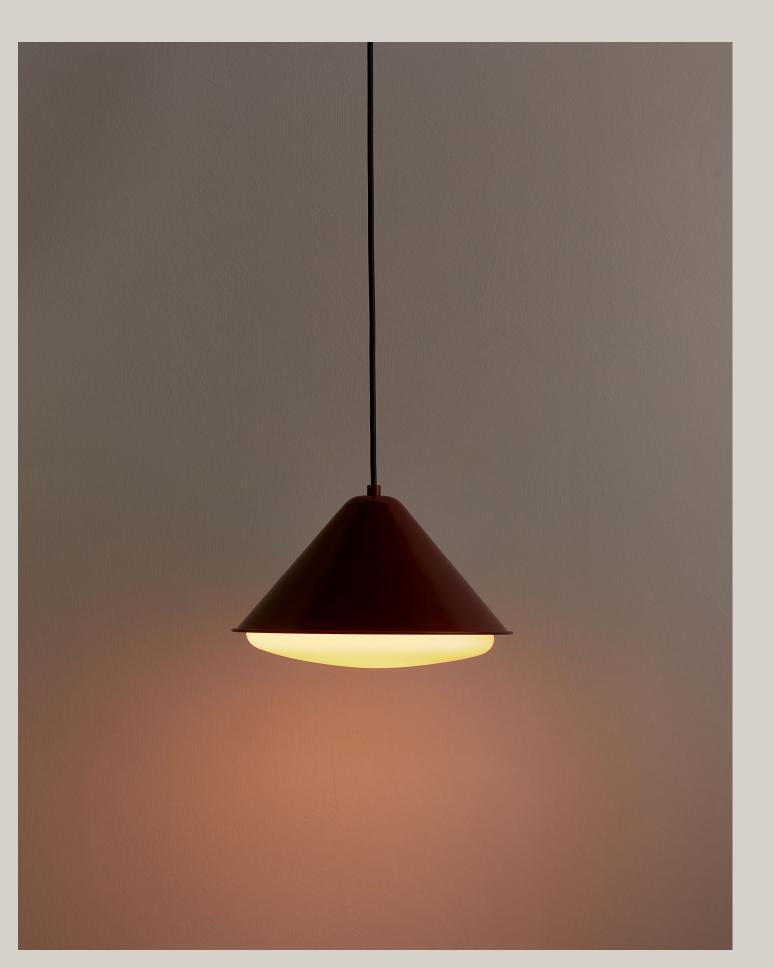

## Tipi Triangle Pendant

## Notes

- 1. This fixture comes with 8 feet of cord that can be shortened at time of installation.
- 2. Pendants in black, oxide red, reed green, or peach finish come with a black cord.
- 3. Pendants in bone come with a white cord.
- 4. Custom cord color can be specified for an additional cost; please inquire.
- 5. This fixture can be installed on a vaulted or sloped ceiling.