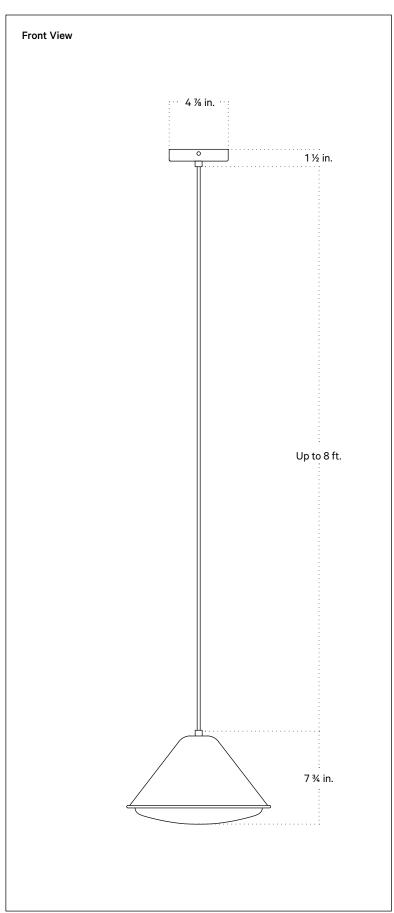

## **Technical Specifications**

| Materials          | Steel, glass                                      |
|--------------------|---------------------------------------------------|
| Product weight     | 4.25 lbs                                          |
| Lead time          | 2 weeks                                           |
| Bulbs included (1) | E12 / 110 V / 5.0 W / 550 lm<br>2700 K / dimmable |
| Dimmer             | TRIAC                                             |
| Suspention type    | Cord                                              |
| Max wattage        | 10 W                                              |
| Certifications     | UL listed, damp-rated                             |

## Notes

- 1. This fixture comes with 8 feet of cord that can be shortened at time of installation.
- 2. Pendants in black, oxide red, reed green, or peach finish come with a black cord.
- 3. Pendants in bone come with a white cord.
- 4. Custom cord color can be specified for an additional cost; please inquire.
- 5. This fixture can be installed on a vaulted or sloped ceiling.