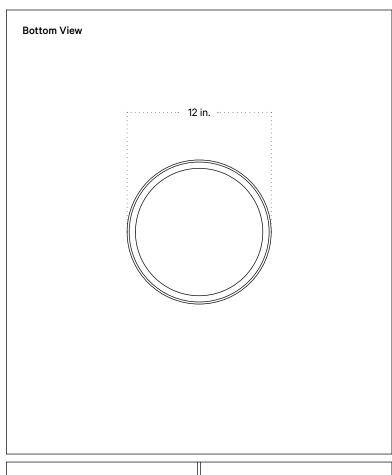

## **Technical Specifications**

| Materials          | Steel, glass                                      |
|--------------------|---------------------------------------------------|
| Product weight     | 4.25 lbs                                          |
| Lead time          | 2 weeks                                           |
| Bulbs included (1) | E12 / 110 V / 5.0 W / 550 lm<br>2700 K / dimmable |
| Dimmer             | TRIAC                                             |
| Suspention type    | Cord                                              |
| Max wattage        | 10 W                                              |
| Certifications     | UL listed, damp-rated                             |