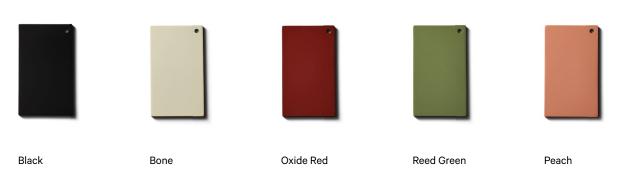

## Notes

- 1. This fixture comes with 8 feet of cord that can be shortened at time of installation.
- 2. Pendants in black, oxide red, reed green, or peach finish come with a black cord.
- 3. Pendants in bone come with a white cord.
- 4. Custom cord color can be specified for an additional cost; please inquire.
- 5. This fixture can be installed on a vaulted or sloped ceiling.

## Painted Metal