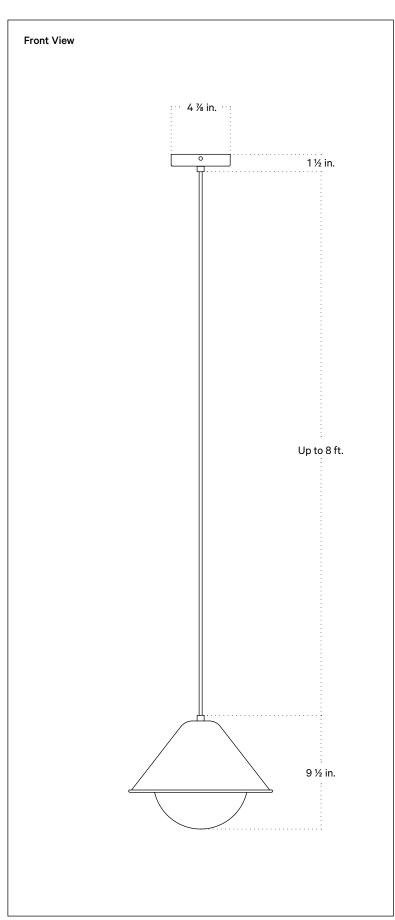

## Notes

- This fixture comes with 8 feet of cord that can be shortened at time of installation.
- 2. Pendants in black, oxide red, reed green, or peach finish come with a black cord.
- 3. Pendants in bone come with a white cord.
- 4. Custom cord color can be specified for an additional cost; please inquire.
- 5. This fixture can be installed on a vaulted or sloped ceiling.