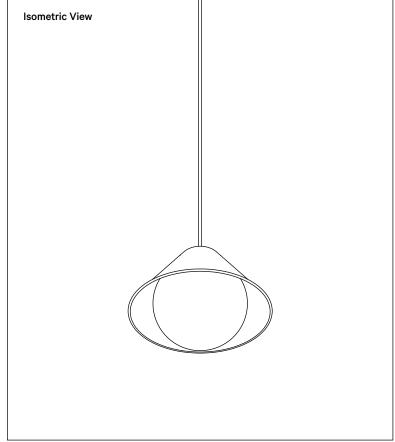

## Tipi Orb Pendant

## **Technical Specifications**

| Materials          | Steel, glass                                      |
|--------------------|---------------------------------------------------|
| Product weight     | 4 lbs                                             |
| Lead time          | 4 weeks                                           |
| Bulbs included (1) | E12 / 110 V / 8.5 W / 850 lm<br>2700 K / dimmable |
| Dimmer             | TRIAC                                             |
| Suspension type    | Cord                                              |
| Max wattage        | 10 W                                              |
| Certifications     | UL listed, damp-rated                             |

## Notes

- This fixture comes with 8 feet of cord that can be shortened at time of installation.
- 2. Pendants in black, oxide red, reed green, or peach finish come with a black cord.
- 3. Pendants in bone come with a white cord.
- 4. Custom cord color can be specified for an additional cost; please inquire.
- 5. This fixture can be installed on a vaulted or sloped ceiling.