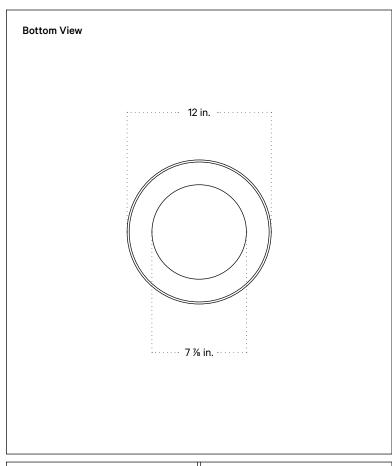

## **Technical Specifications**

| Materials          | Steel, glass                                      |
|--------------------|---------------------------------------------------|
| Product weight     | 4 lbs                                             |
| Lead time          | 4 weeks                                           |
| Bulbs included (1) | E12 / 110 V / 8.5 W / 850 lm<br>2700 K / dimmable |
| Dimmer             | TRIAC                                             |
| Suspension type    | Cord                                              |
| Max wattage        | 10 W                                              |
| Certifications     | UL listed, damp-rated                             |