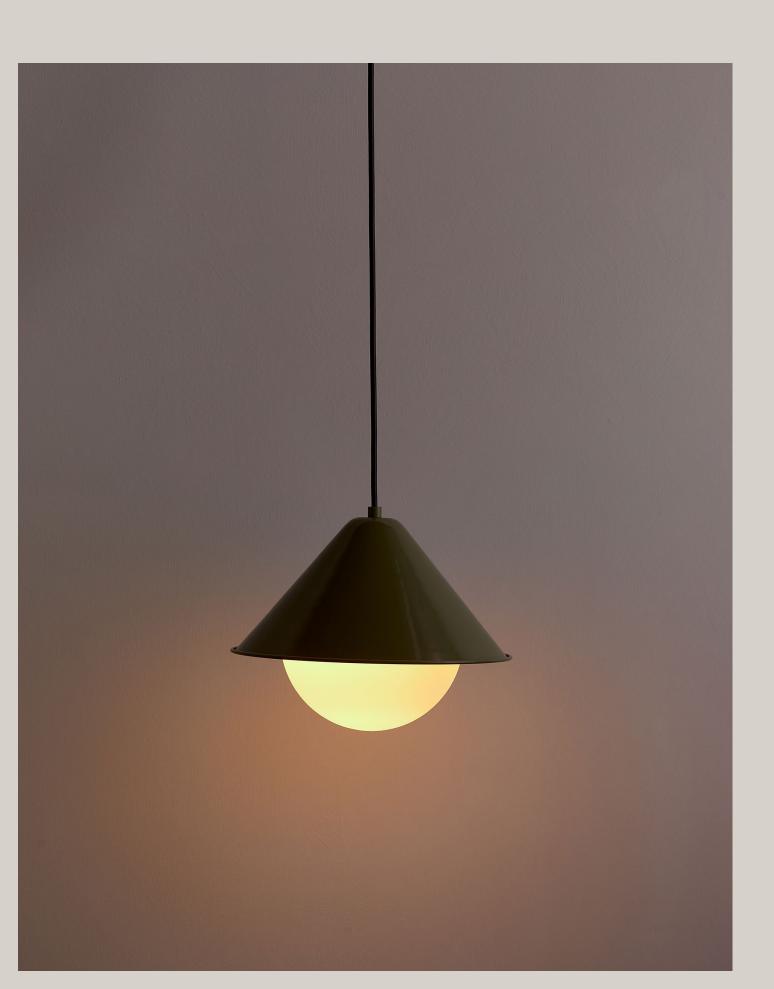

## Tipi Orb Pendant

## Notes

- This fixture comes with 8 feet of cord that can be shortened at time of installation.
- 2. Pendants in black, oxide red, reed green, or peach finish come with a black cord.
- 3. Pendants in bone come with a white cord.
- 4. Custom cord color can be specified for an additional cost; please inquire.
- 5. This fixture can be installed on a vaulted or sloped ceiling.