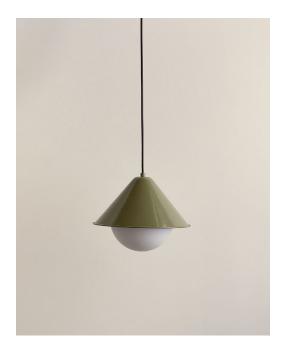

Tipi Orb Pendant
Technical Specifications





## Tipi Orb Pendant

## **Technical Specifications**

| Materials          | Steel, glass                                      |
|--------------------|---------------------------------------------------|
| Product weight     | 4 lbs                                             |
| Lead time          | 4 weeks                                           |
| Bulbs included (1) | E12 / 110 V / 8.5 W / 850 lm<br>2700 K / dimmable |
| Dimmer             | TRIAC                                             |
| Suspension type    | Cord                                              |
| Max wattage        | 10 W                                              |
| Certifications     | UL listed, damp-rated                             |





## Notes

- This fixture comes with 8 feet of cord that can be s