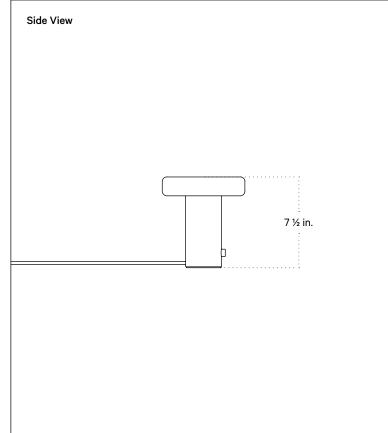

## **Technical Specifications**

| Materials          | Steel, glass                                      |
|--------------------|---------------------------------------------------|
| Product weight     | 7.75 lbs                                          |
| Lead time          | 3 days                                            |
| Bulbs included (1) | E12 / 110 V / 5.0 W / 550 lm<br>2700 K / dimmable |
| Dimmer             | Integrated dimmer switch                          |
| Cord length        | 10 feet                                           |
| Max wattage        | 7 W                                               |
| Certifications     | UL listed                                         |