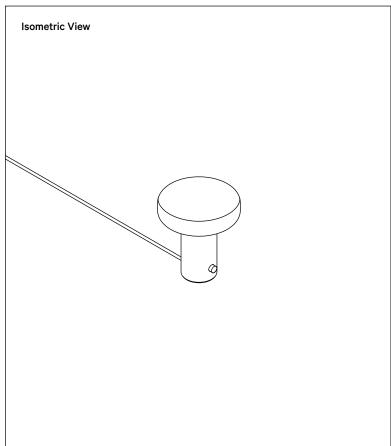

## Puck Table Lamp

## Notes

- 1. A rotary dimmer switch is located on the base of the fixture.
- 2. This table lamp comes with a 10-foot black nylon cord; length is not customizable.

Updated April 17, 2023

Brass, glass, and ceramic samples made or finished by hand may exhibit variability. Available for purchase at <u>incommonwith.com/finishes</u>.