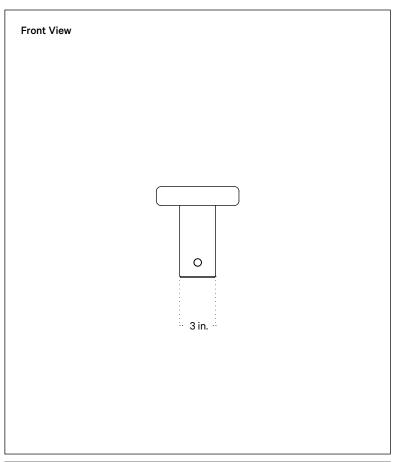

## **Technical Specifications**

| Materials          | Steel, glass                                      |
|--------------------|---------------------------------------------------|
| Product weight     | 7.75 lbs                                          |
| Lead time          | 3 days                                            |
| Bulbs included (1) | E12 / 110 V / 5.0 W / 550 lm<br>2700 K / dimmable |
| Dimmer             | Integrated dimmer switch                          |
| Cord length        | 10 feet                                           |
| Max wattage        | 7 W                                               |
| Certifications     | UL listed                                         |