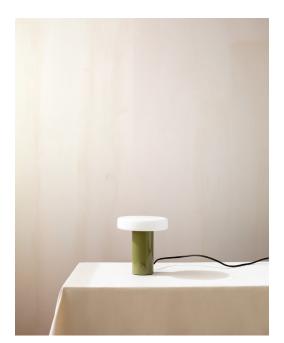

## Puck Table Lamp

## **Technical Specifications**

| Materials          | Steel, glass                                      |
|--------------------|---------------------------------------------------|
| Product weight     | 7.75 lbs                                          |
| Lead time          | 3 days                                            |
| Bulbs included (1) | E12 / 110 V / 5.0 W / 550 lm<br>2700 K / dimmable |
| Dimmer             | Integrated dimmer switch                          |
| Cord length        | 10 feet                                           |
| Max wattage        | 7 W                                               |
| Certifications     | UL listed                                         |



## Notes

- 1. A rotary dimmer switch is located on the base of the