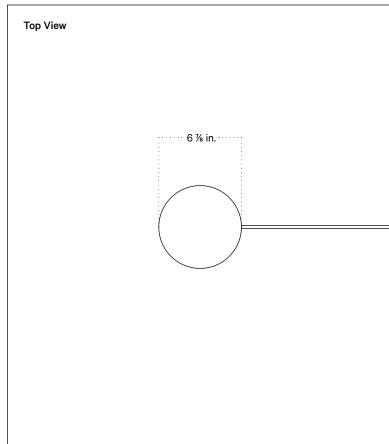

## **Technical Specifications**

| Materials          | Steel, glass                                      |
|--------------------|---------------------------------------------------|
| Product weight     | 7.75 lbs                                          |
| Lead time          | 3 days                                            |
| Bulbs included (1) | E12 / 110 V / 5.0 W / 550 lm<br>2700 K / dimmable |
| Dimmer             | Integrated dimmer switch                          |
| Cord length        | 10 feet                                           |
| Max wattage        | 7 W                                               |
| Certifications     | UL listed                                         |