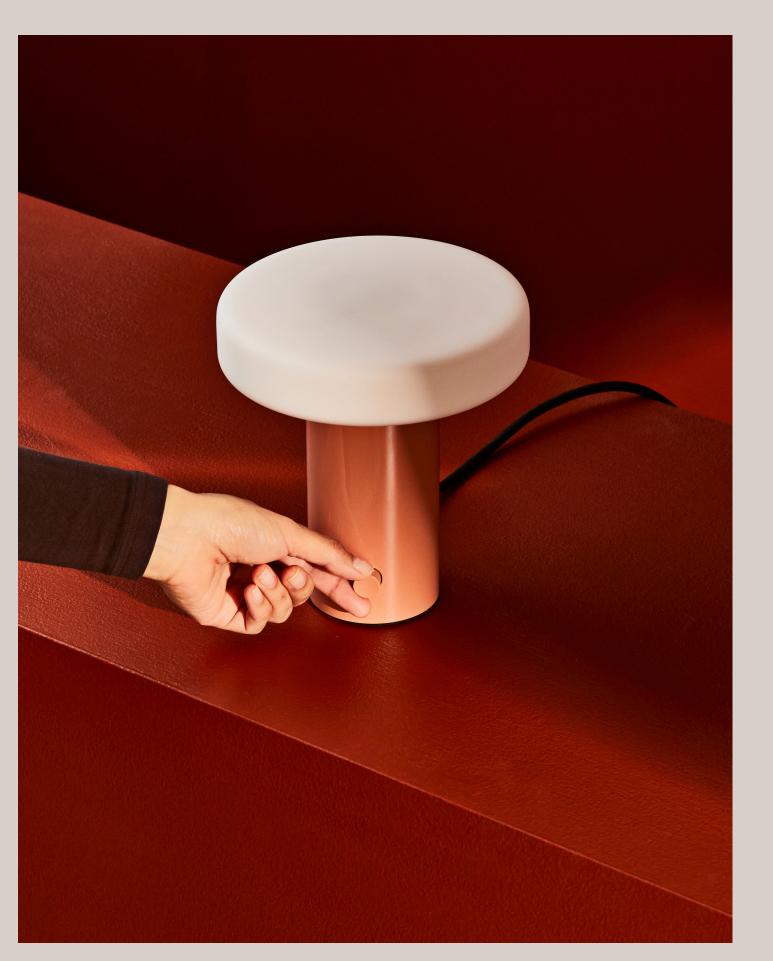

## Puck Table Lamp

## Notes

- 1. A rotary dimmer switch is located on the base of the fixture.
- 2. This table lamp comes with a 10-foot black nylon cord; length is not customizable.

Updated April 17, 2023

Brass, glass, and ceramic samples made or finished by hand may exhibit variability. Available for purchase at <u>incommonwith.com/finishes</u>.