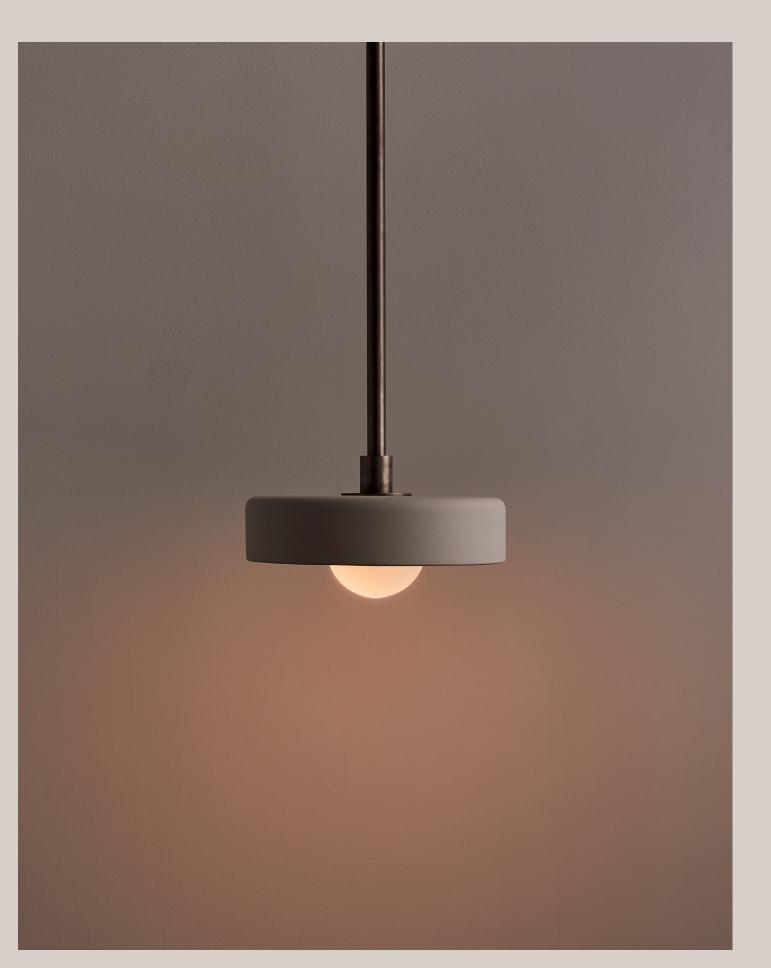

# Ceramic Disc Pendant, Small

## **Technical Specifications**

| Materials          | Ceramic, brass                                     |
|--------------------|----------------------------------------------------|
| Product weight     | 3.25 lbs                                           |
| Lead time          | 12 weeks                                           |
| Bulbs included (1) | GU24 / 110 V / 5.0 W / 550 lm<br>2700 K / dimmable |
| Dimmer             | TRIAC                                              |
| Suspension type    | Fixed brass rod<br>3 foot OAL included (see notes) |
| Max wattage        | 10 W                                               |
| Certifications     | UL listed, damp-rated                              |