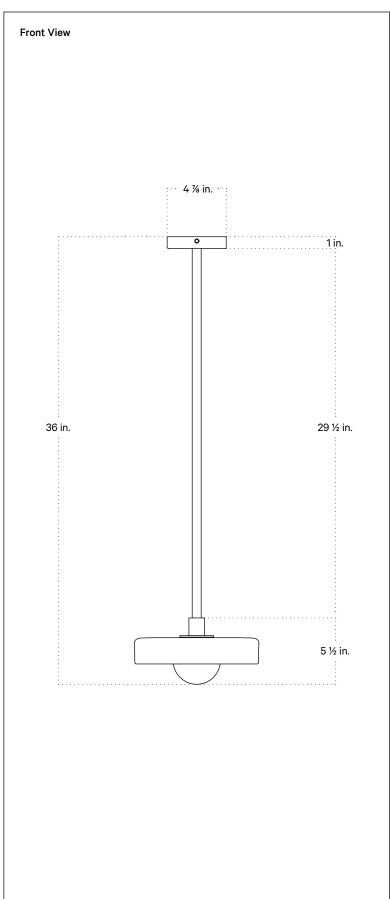

## Notes

- This fixture has a fixed brass rod that is not adjustable. Please specify the overall length (OAL) when placing your order. OAL is measured from the ceiling to the bottom of a fixture and includes the shades and diffuser.
- 2. 3-foot OAL is included in the price of this fixture. Additional length is priced per inch
- 3. The minimum OAL for this fixture is 12  $\frac{1}{2}$  inches, and the maximum is 12 feet.
- 4. This pendant can be customized for installation on a sloped ceiling. Please get in touch with us for more information.
- 5. This fixture has handmade elements and may exhibit variability within the same piece. These variations are inherent in the production process and are not to be considered as defects. We do our best to maintain a consistent product while honoring handmade craftsmanship.
- 6. Dimensions may vary within one inch.