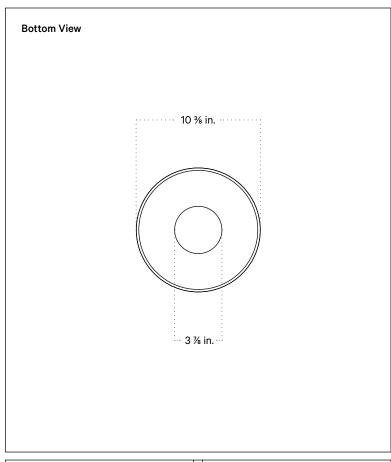

## Notes

- This fixture has a fixed brass rod that is not adjustable. Please specify the overall length (OAL) when placing your order. OAL is measured from the ceiling to the bottom of a fixture and includes the shades and diffuser.
- 2. 3-foot OAL is included in the price of this fixture. Additional length is priced per inch
- 3. The minimum OAL for this fixture is 12  $\frac{1}{2}$  inches, and the maximum is 12 feet.
- 4. This pendant can be customized for installation on a sloped ceiling. Please get in touch with us for more information.
- 5. This fixture has handmade elements and may exhibit variability within the same piece. These variations are inherent in the production process and are not to be considered as defects. We do our best to maintain a consistent product while honoring handmade craftsmanship.
- 6. Dimensions may vary within one inch.