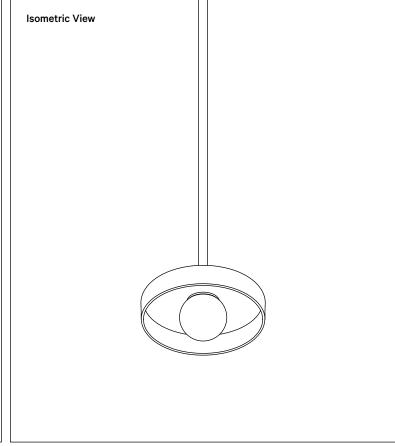

# Ceramic Disc Pendant, Small

## **Technical Specifications**

| Materials          | Ceramic, brass                                     |
|--------------------|----------------------------------------------------|
| Product weight     | 3.25 lbs                                           |
| Lead time          | 12 weeks                                           |
| Bulbs included (1) | GU24 / 110 V / 5.0 W / 550 lm<br>2700 K / dimmable |
| Dimmer             | TRIAC                                              |
| Suspension type    | Fixed brass rod<br>3 foot OAL included (see notes) |
| Max wattage        | 10 W                                               |
| Certifications     | UL listed, damp-rated                              |

## Notes

- This fixture has a fixed brass rod that is not adjustable. Please specify the overall length (OAL) when placing your order. OAL is measured from the ceiling to the bottom of a fixture and includes the shades and diffuser.
- 2. 3-foot OAL is included in the price of this fixture. Additional length is priced per inch
- 3. The minimum OAL for this fixture is 12  $\frac{1}{2}$  inches, and the maximum is 12 feet.
- 4. This pendant can be customized for installation on a sloped ceiling. Please get in touch with us for more information.
- 5. This fixture has handmade elements and may exhibit variability within the same piece. These variations are inherent in the production process and are not to be considered as defects. We do our best to maintain a consistent product while honoring handmade craftsmanship.
- 6. Dimensions may vary within one inch.