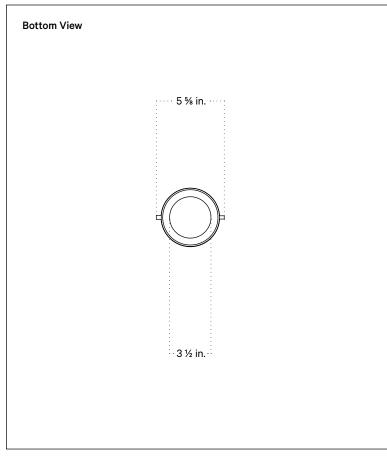

#### Notes

- This fixture has handmade elements and may exhibit variability within the same piece. These variations are inherent in the production process and are not to be considered as defects. We do our best to maintain a consistent product while honoring handmade craftsmanship.
- 2. Dimensions may vary within one inch.
- This fixture has a fixed brass rod that is not adjustable. Please specify the overall length (OAL) when placing your order. OAL is measured from the ceiling to the bottom of a fixture and includes the shades.
- 3-foot OAL is included in the price of this fixture. Additional length is priced per inch.
- 5. The minimum OAL for this fixture is 12 inches, and the maximum with no seam is 78 inches. With an additional stem the maximum OAL is 150 inches with the seam at 76.5 inches.
- 6. This pendant can be customized for installation on a sloped ceiling. Please get in touch with us for more information.