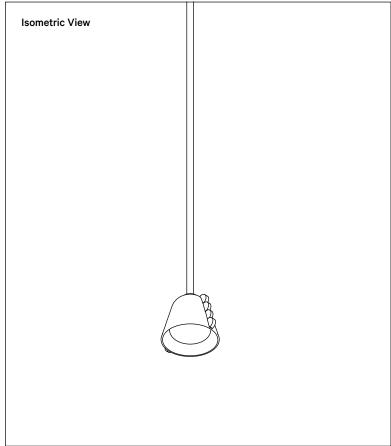

# Calla Pendant, Small

## **Technical Specifications**

| Materials          | Glass, brass                                     |
|--------------------|--------------------------------------------------|
| Product weight     | 5 lbs                                            |
| Lead time          | 12 weeks                                         |
| Bulbs included (1) | G9 / 120 V / 4.5 W / 450 lm<br>2700 K / dimmable |
| Dimmer             | TRIAC                                            |
| Max wattage        | 10 W                                             |
| Certifications     | UL listed, damp-rated                            |

#### Notes

- This fixture has handmade elements and may exhibit variability within the same piece. These variations are inherent in the production process and are not to be considered as defects. We do our best to maintain a consistent product while honoring handmade craftsmanship.
- 2. Dimensions may vary within one inch.
- This fixture has a fixed brass rod that is not adjustable. Please specify the overall length (OAL) when placing your order. OAL is measured from the ceiling to the bottom of a fixture and includes the shades.
- 3-foot OAL is included in the price of this fixture. Additional length is priced per inch.
- 5. The minimum OAL for this fixture is 12 inches, and the maximum with no seam is 78 inches. With an additional stem the maximum OAL is 150 inches with the seam at 76.5 inches.
- 6. This pendant can be customized for installation on a sloped ceiling. Please get in touch with us for more information.