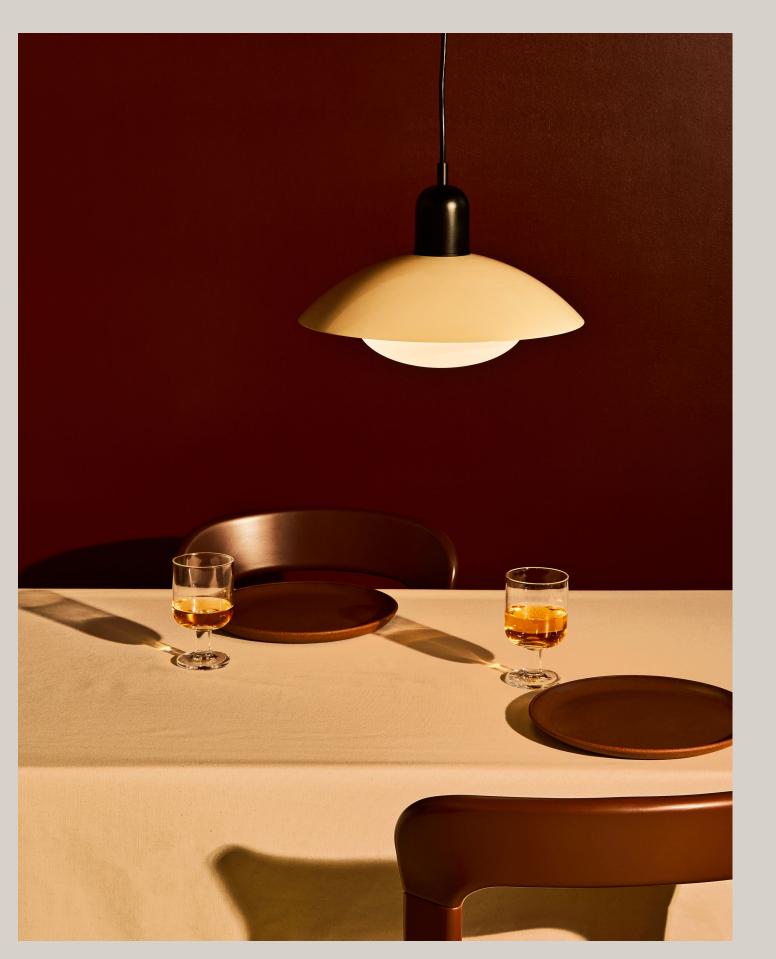

# **Arundel Mushroom Pendant**

#### **Technical Specifications**

| Materials          | Steel or brass, glass                             |
|--------------------|---------------------------------------------------|
| Product weight     | 4.25 lbs                                          |
| Lead time          | Painted metal: 3 days<br>Brass: 4 weeks           |
| Bulbs included (1) | E12 / 110 V / 5.0 W / 550 lm<br>2700 K / dimmable |
| Dimmer             | TRIAC                                             |
| Suspention type    | Cord                                              |
| Max wattage        | 10 W                                              |
| Certifications     | UL listed, damp-rated                             |