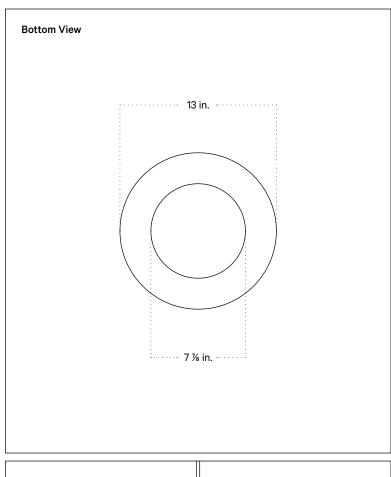

#### **Technical Specifications**

| Materials          | Steel or brass, glass                             |
|--------------------|---------------------------------------------------|
| Product weight     | 4.25 lbs                                          |
| Lead time          | Painted metal: 3 days<br>Brass: 4 weeks           |
| Bulbs included (1) | E12 / 110 V / 5.0 W / 550 lm<br>2700 K / dimmable |
| Dimmer             | TRIAC                                             |
| Suspention type    | Cord                                              |
| Max wattage        | 10 W                                              |
| Certifications     | UL listed, damp-rated                             |