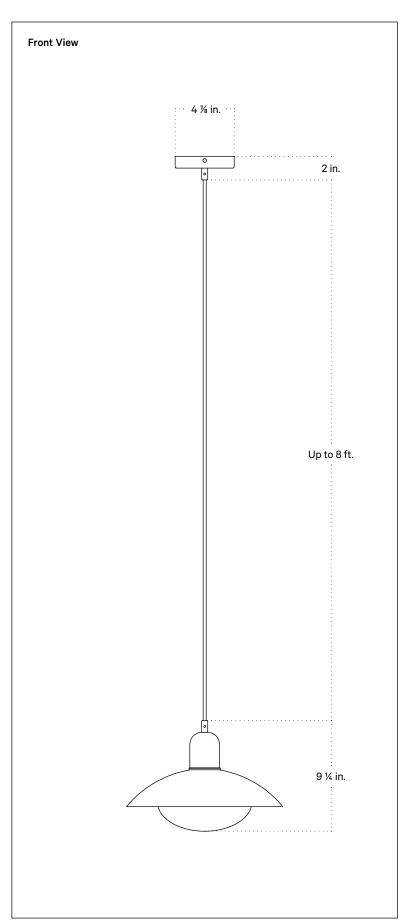

## Notes

- 1. This fixture comes with 8 feet of cord that can be shortened at time of installation.
- 2. Pendants in black, oxide red, reed green, or peach finish come with a black cord.
- 3. Pendants in bone come with a white cord.
- Pendants in brass, patina brass, blackened brass, or pewter come with a chocolate brown fabric cord.
- 5. Custom cord color can be specified for an additional cost; please inquire.
- 6. This fixture can be installed on a vaulted or sloped ceiling.