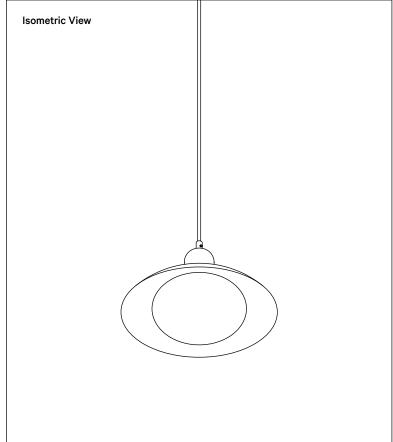

# **Arundel Mushroom Pendant**

#### **Technical Specifications**

| Materials          | Steel or brass, glass                             |
|--------------------|---------------------------------------------------|
| Product weight     | 4.25 lbs                                          |
| Lead time          | Painted metal: 3 days<br>Brass: 4 weeks           |
| Bulbs included (1) | E12 / 110 V / 5.0 W / 550 lm<br>2700 K / dimmable |
| Dimmer             | TRIAC                                             |
| Suspention type    | Cord                                              |
| Max wattage        | 10 W                                              |
| Certifications     | UL listed, damp-rated                             |