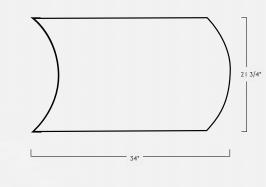

The Wave Mirror by De JONG & Co. is a minimal, contemporary design which brings simplicity, movement, and depth to the home. A walnut back is opposite a custom cut floating glass front and framed by a deep, handcrafted blackened steel patina with an elegant yet subtle satin brass highlight. A mirror is a functional and essential element of the home; the graphic shape and generous proportions of the Wave Mirror adds a focal point and makes any room feel more dynamic and spacious. Pictured in a blackened steel and satin brass frame, mirrored glass, and natural walnut back.