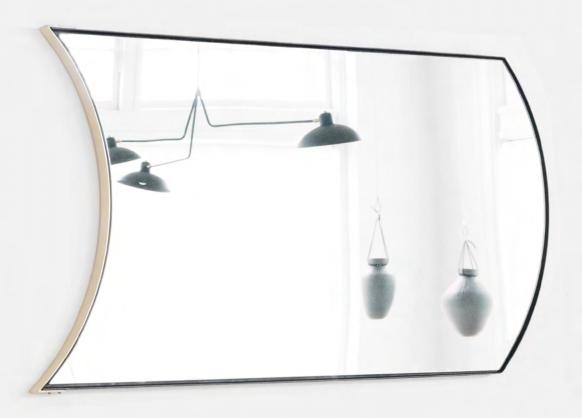

The Wave Mirror by De JONG & Co. is a minimal, contemporary design which brings simplicity, movement, and depth to the home. A walnut back is opposite a custom cut floating glass front and framed by a deep, handcrafted blackened steel patina with an elegant yet subtle satin brass highlight. A mirror is a functional and essential element of the home; the graphic shape and generous proportions of the Wave Mirror adds a focal point and makes any room feel more dynamic and spacious. Pictured in a blackened steel and satin brass frame, mirrored glass, and natural walnut back.