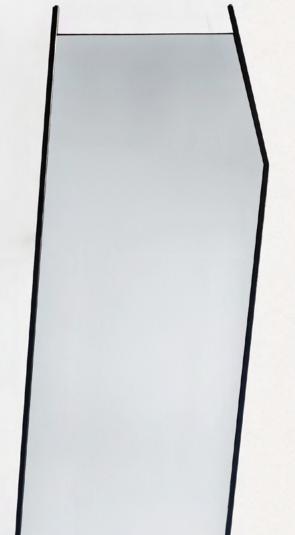

## De JONG & Co

+1 (424) 738 0353 dejong@dejongandco.com

Retail pricing

| Option                        | USD   |
|-------------------------------|-------|
| Blackened Steel<br>with Brass | 3,000 |

The Otomo Floor Mirror is a contemporary design which brings simplicity and movement to a normally static but essential bedroom fixture. Minimal in style yet conceived to represent a geometric, Futurist positioning of a contrapposto figure. A walnut back is opposite a custom cut floating glass front and framed by a deep, handcrafted blackened steel patina. All of the elements of this piece combine for a clean, contemporary hard-lined look and feel. The impressive overall size of the Otomo Floor Mirror leaves nothing out of the frame making for a more comfortable and enjoyable experience. Pictured in a blackened steel frame, mirrored glass, and natural walnut back.