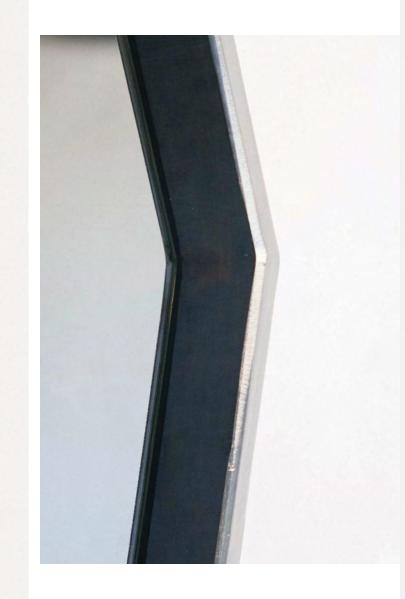

## De JONG & Co

+1 (424) 738 0353 dejong@dejongandco.com

Retail pricing

| Option                        | USD   |
|-------------------------------|-------|
| Blackened Steel<br>with Brass | 3,000 |

The Otomo Floor Mirror is a contemporary design which brings simplicity and movement to a normally static but essential bedroom fixture. Minimal in style yet conceived to represent a geometric, Futurist positioning of a contrapposto figure. A walnut back is opposite a custom cut floating glass front and framed by a deep, handcrafted blackened steel patina. All of the elements of this piece combine for a clean, contemporary hard-lined look and feel. The impressive overall size of the Otomo Floor Mirror leaves nothing out of the frame making for a more comfortable and enjoyable experience. Pictured in a blackened steel frame, mirrored glass, and natural walnut back.