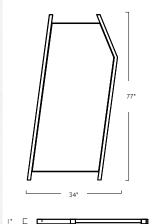

## De JONG & Co

+1 (424) 738 0353 dejong@dejongandco.com

Retail pricing

| Option                        | USD   |
|-------------------------------|-------|
| Blackened Steel<br>with Brass | 3,000 |

The Otomo Floor Mirror is a contemporary design which brings simplicity and movement to a normally static but essential bedroom fixture. Minimal in style yet conceived to represent a geometric, Futurist positioning of a contrapposto figure. A walnut back is opposite a custom cut floating glass front and framed by a deep, handcrafted blackened steel patina. All of the elements of this piece combine for a clean, contemporary hard-lined look and feel. The impressive overall size of the Otomo Floor Mirror leaves nothing out of the frame making for a more comfortable and enjoyable experience. Pictured in a blackened steel frame, mirrored glass, and natural walnut back.