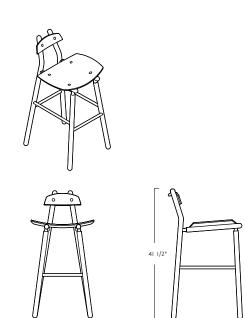

## Hiro Barstool

The Hiro Barstool is a contemporary, minimal design made with traditional methods and solid wood joinery. The seat and back are fabricated from custom milled hardwood with a specially pressed curve hugging the occupant for a comfortable long term sit. The back of the Hiro Barstool supports the lower lumbar providing exemplary support while providing the upper body a wide range of unencumbered motion making it perfectly applicable for a busy breakfast nook or a bustling bar. Its light and strong frame is intently designed with specific angles and contours for exceptional comfort with varying body types. Warmth and poise flow through this chair all the way up to its rounded back handle. This truly unique conception will be the focal point of any space with its simple yet refined details. Pictured in natural oak with a hand-rubbed oil & wax finish.