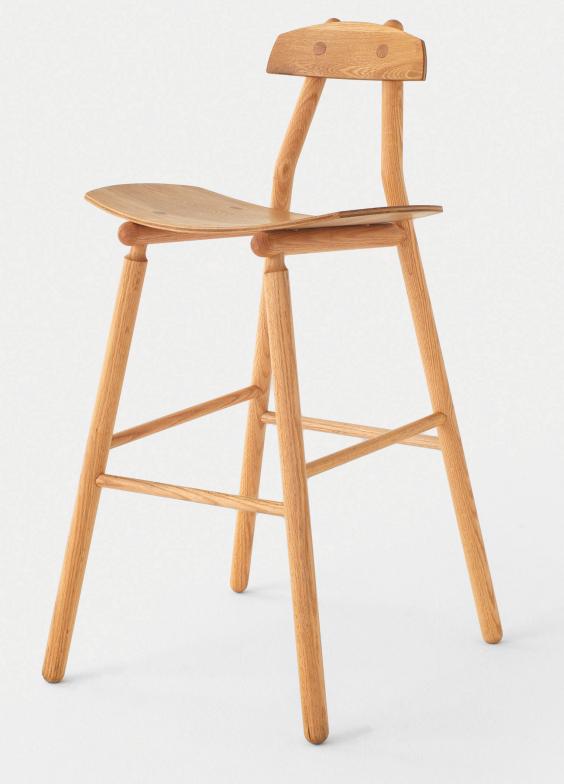

## Hiro Barstool

The Hiro Barstool is a contemporary, minimal design made with traditional methods and solid wood joinery. The seat and back are fabricated from custom milled hardwood with a specially pressed curve hugging the occupant for a comfortable long term sit. The back of the Hiro Barstool supports the lower lumbar providing exemplary support while providing the upper body a wide range of unencumbered motion making it perfectly applicable for a busy breakfast nook or a bustling bar. Its light and strong frame is intently designed with specific angles and contours for exceptional comfort with varying body types. Warmth and poise flow through this chair all the way up to its rounded back handle. This truly unique conception will be the focal point of any space with its simple yet refined details. Pictured in natural oak with a hand-rubbed oil & wax finish.