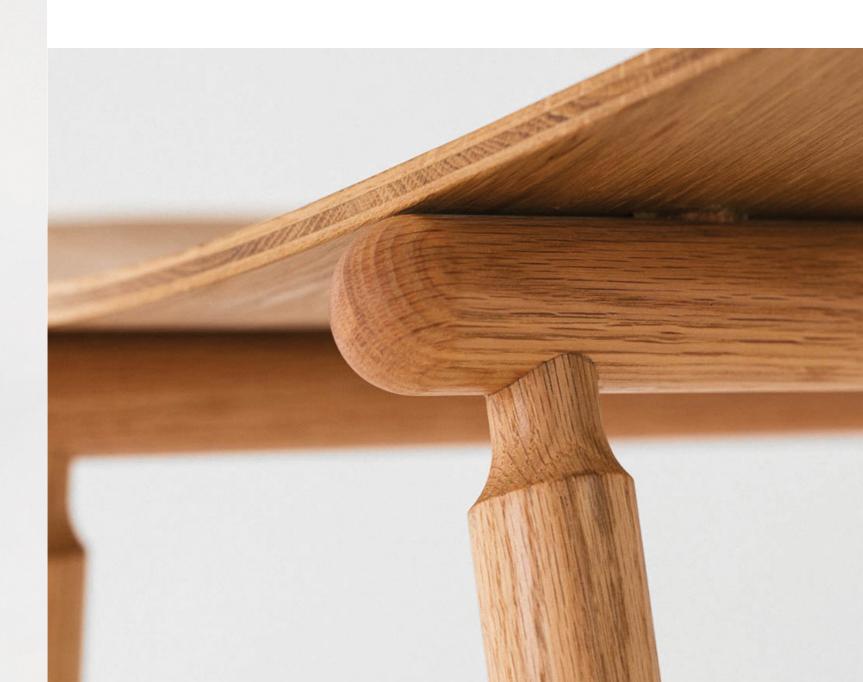

## Hiro Barstool

The Hiro Barstool is a contemporary, minimal design made with traditional methods and solid wood joinery. The seat and back are fabricated from custom milled hardwood with a specially pressed curve hugging the occupant for a comfortable long term sit. The back of the Hiro Barstool supports the lower lumbar providing exemplary support while providing the upper body a wide range of unencumbered motion making it perfectly applicable for a busy breakfast nook or a bustling bar. Its light and strong frame is intently designed with specific angles and contours for exceptional comfort with varying body types. Warmth and poise flow through this chair all the way up to its rounded back handle. This truly unique conception will be the focal point of any space with its simple yet refined details. Pictured in natural oak with a hand-rubbed oil & wax finish.