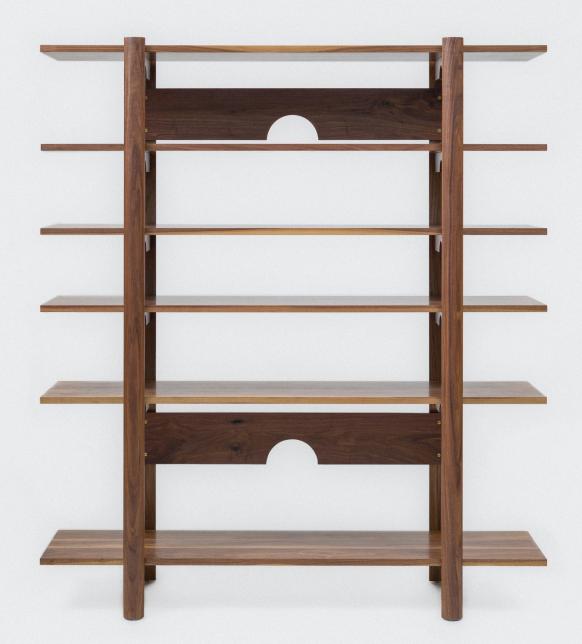

## MSRP

| Species | USD   |
|---------|-------|
| Walnut  | 9,000 |
| Oak     | 7,500 |
| Maple   | 7,500 |

Six solid wood shelves supported by two sets of half-round uprights make up the Brower Shelves. An open storage solution for those looking for a simple, minimal organization system for all the necessities you want to keep in view and close at hand. Thick, solid brass hardware makes for stable, solid connections able to support a heavy library with ease. A contemporary design made using old world, traditional techniques; comfortable in both the modern and traditional home. Finished with our own special recipe of oil and wax and painstakingly hand rubbed for a unsurpassed touch and feel.