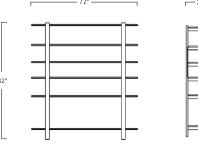

## MSRP

| Species | USD   |
|---------|-------|
| Walnut  | 9,000 |
| Oak     | 7,500 |
| Maple   | 7,500 |

Six solid wood shelves supported by two sets of half-round uprights make up the Brower Shelves. An open storage solution for those looking for a simple, minimal organization system for all the necessities you want to keep in view and close at hand. Thick, solid brass hardware makes for stable, solid connections able to support a heavy library with ease. A contemporary design made using old world, traditional techniques; comfortable in both the modern and traditional home. Finished with our own special recipe of oil and wax and painstakingly hand rubbed for a unsurpassed touch and feel.