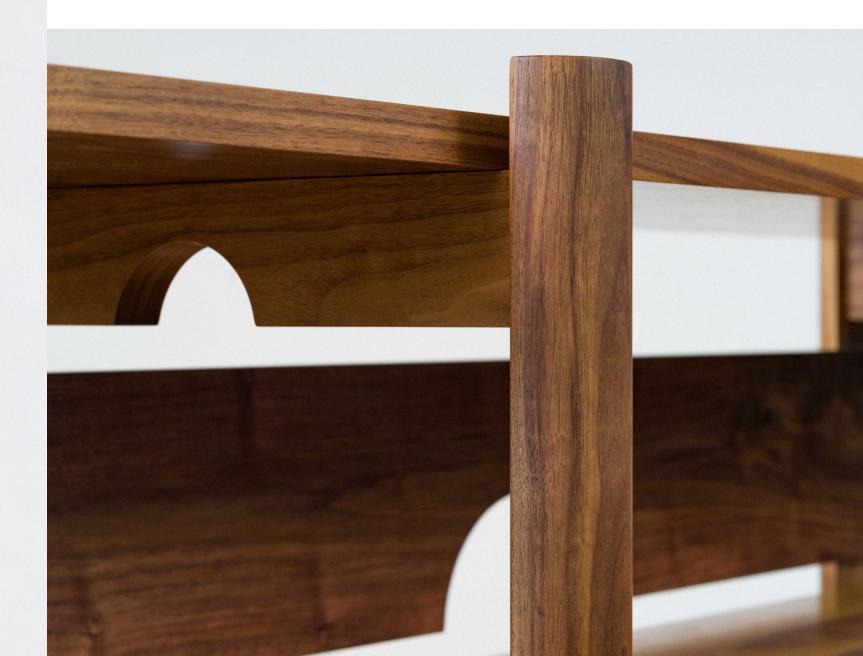

## MSRP

| Species | USD   |
|---------|-------|
| Walnut  | 9,000 |
| Oak     | 7,500 |
| Maple   | 7,500 |

Six solid wood shelves supported by two sets of half-round uprights make up the Brower Shelves. An open storage solution for those looking for a simple, minimal organization system for all the necessities you want to keep in view and close at hand. Thick, solid brass hardware makes for stable, solid connections able to support a heavy library with ease. A contemporary design made using old world, traditional techniques; comfortable in both the modern and traditional home. Finished with our own special recipe of oil and wax and painstakingly hand rubbed for a unsurpassed touch and feel.