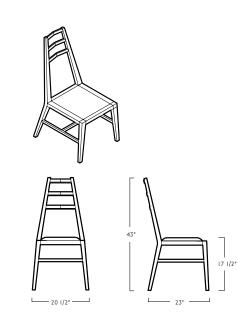

The Bas Chair is a minimal design and a contemporary take on a Shaker ladder-back chair. This chair features a padded seat and an angled back that is modern and comfortable for a dining chair. The three rungs are also compound-angled inwards towards a centerline keeping pressure off your spine and making for a luxurious long sit despite its contemporary, hard-lined aesthetic. The Bas chair is built with sustainable sourced solid American hardwoods and traditional joinery. Pictured in natural walnut, black deer-tanned leather upholstery, and a hand-rubbed oil & wax finish.