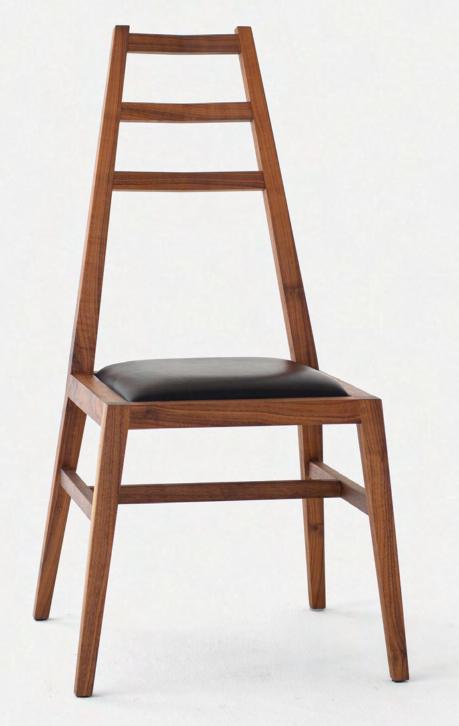

The Bas Chair is a minimal design and a contemporary take on a Shaker ladder-back chair. This chair features a padded seat and an angled back that is modern and comfortable for a dining chair. The three rungs are also compound-angled inwards towards a centerline keeping pressure off your spine and making for a luxurious long sit despite its contemporary, hard-lined aesthetic. The Bas chair is built with sustainable sourced solid American hardwoods and traditional joinery. Pictured in natural walnut, black deer-tanned leather upholstery, and a hand-rubbed oil & wax finish.