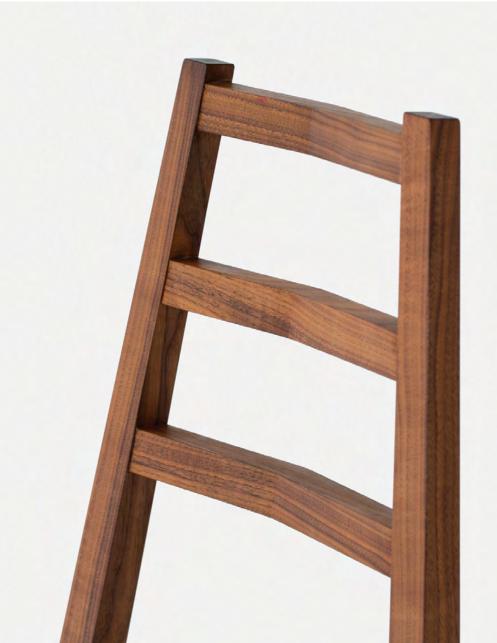

The Bas Chair is a minimal design and a contemporary take on a Shaker ladder-back chair. This chair features a padded seat and an angled back that is modern and comfortable for a dining chair. The three rungs are also compound-angled inwards towards a centerline keeping pressure off your spine and making for a luxurious long sit despite its contemporary, hard-lined aesthetic. The Bas chair is built with sustainable sourced solid American hardwoods and traditional joinery. Pictured in natural walnut, black deer-tanned leather upholstery, and a hand-rubbed oil & wax finish.