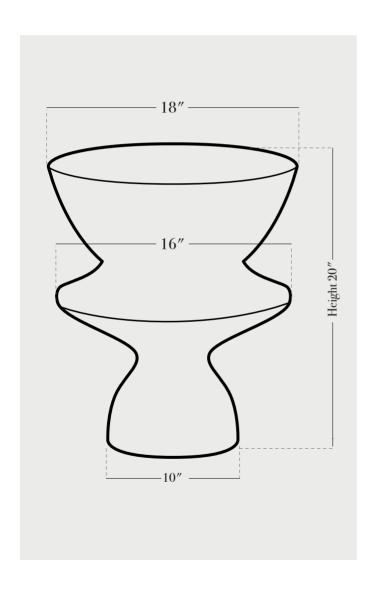

## Wing table 20 inches

#### PRODUCT SPECIFICATIONS

BASE FINISHES stone, anthracite, lapis, terrasig

BASE DETAILS glazed ceramic, 50 - 60 lbs. depending on size

PRODUCTION LEAD TIME 12-14 weeks