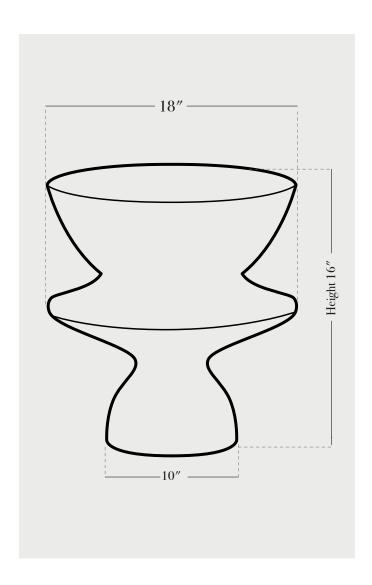

# Wing table 16 inches

## PRODUCT SPECIFICATIONS

BASE FINISHES stone, anthracite, lapis, terrasig

BASE DETAILS glazed ceramic, 50 - 60 lbs. depending on size

PRODUCTION LEAD TIME 12-14 weeks