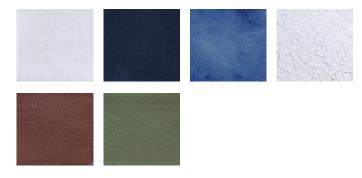

## PRODUCT SPECIFICATIONS

BASE FINISHES stone, anthracite, lapis, terrasig, chestnut, ivy

BASE DETAILS glazed ceramic, 15 - 20 lbs. depending on size

SHADE DETAILS oatmeal linen

METAL DETAILING unfinished brass