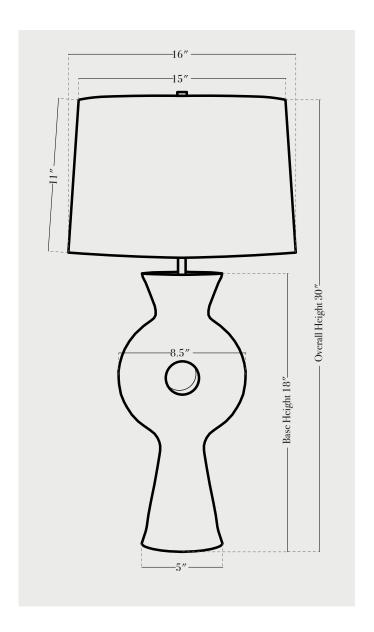

## Linus 30 inches

## PRODUCT SPECIFICATIONS

BASE FINISHES stone, anthracite, lapis, terrasig, chestnut, ivy

BASE DETAILS glazed ceramic, 15 - 20 lbs. depending on size

SHADE DETAILS oatmeal linen

METAL DETAILING unfinished brass

SWITCH TYPE socket dial (switch on socket)

RECOMMENDED WATTAGE
60 watts incandescent or LED equivalent

PRODUCTION LEAD TIME 8-10 weeks single 10-12 weeks multiple

## NOTES

- 1. This item is handmade, and may exhibit variability within the same piece. We do our best to maintain a consistent product, but honor the handmade craftsmanship. Dimensions may vary within an inch.
- 2. UL Certification available upon request.