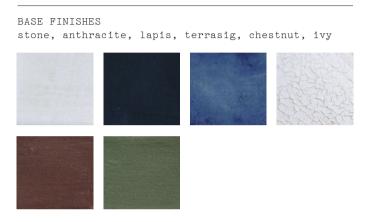

#### PRODUCT SPECIFICATIONS

BASE DETAILS glazed ceramic, 15 - 20 lbs. depending on size

SHADE DETAILS oatmeal linen

METAL DETAILING unfinished brass

SWITCH TYPE socket dial (switch on socket)

RECOMMENDED WATTAGE 60 watts incandescent or LED equivalent