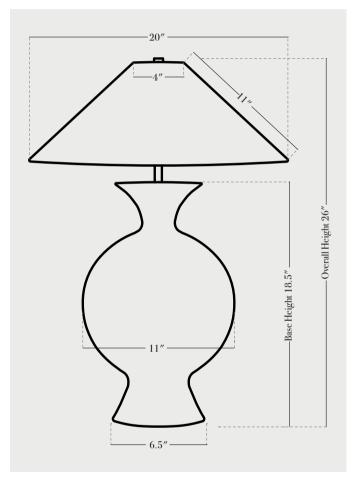

# Antonia 26 inches

#### PRODUCT SPECIFICATIONS

SWITCH TYPE socket dial (switch on socket)

RECOMMENDED WATTAGE 60 watts incandescent or LED equivalent

PRODUCTION LEAD TIME 8-10 weeks single 10-12 weeks multiple