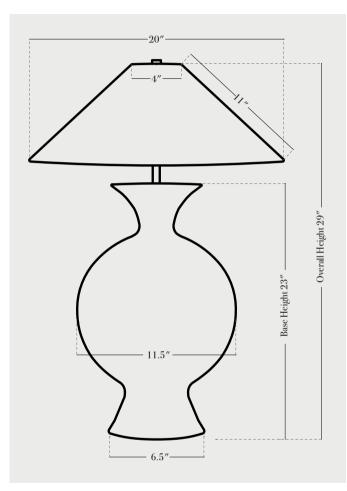

# Antonia 29 inches

#### PRODUCT SPECIFICATIONS

BASE DETAILS glazed ceramic, 15 - 20 lbs. depending on size

SHADE DETAILS oatmeal linen

METAL DETAILING unfinished brass

SWITCH TYPE socket dial (switch on socket)

RECOMMENDED WATTAGE 60 watts incandescent or LED equivalent

PRODUCTION LEAD TIME 8-10 weeks single 10-12 weeks multiple