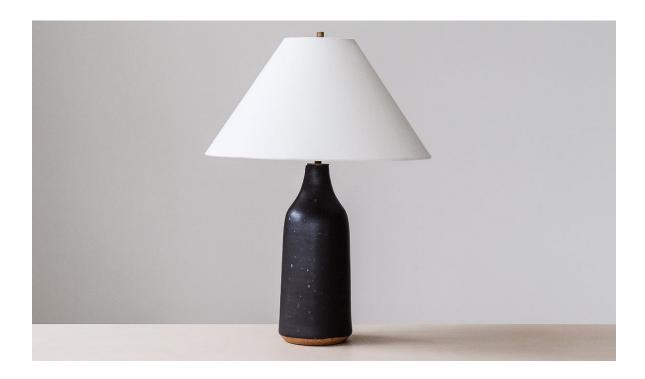

# IRON BLACK BOTTLE TABLE LAMP

Ceramic table lamp with black matte glaze and an ivory linen empire shade.

| $\overline{}$    |    |     | ensions |    |     |  |
|------------------|----|-----|---------|----|-----|--|
| 1)               | ım | ıΔı | าด      | ın | ne  |  |
| $\boldsymbol{L}$ |    | ıvı | 10      | ıv | ııo |  |

22" tall (including shade)
Base 13" tall
5.5" Ø at widest

Shade 8.5" tall, 16" Ø at widest