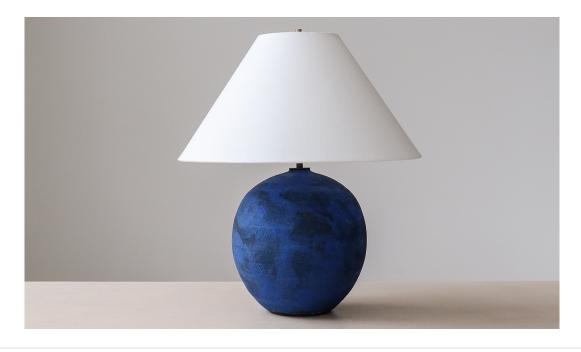

## BRUSHED COBALT LARGE ORB TABLE LAMP WITH EMPIRE SHADE

Ceramic table lamp with textured cobalt blue glaze on deep brown clay body paired with an ivory linen empire shade.

| Dimensions                                                                               | Bulb (not included)                                                | Hardware/ Cord                                                       |
|------------------------------------------------------------------------------------------|--------------------------------------------------------------------|----------------------------------------------------------------------|
| 20.5" tall (including shade)<br>Base 10" tall<br>9" Ø at widest                          | E26 base, 6W dimmable LED<br>or 60W max incandescent<br>suggested. | Patina brass dimmer switch at socket.                                |
| Shade 11" tall, 18" Ø at widest                                                          |                                                                    | 5 foot brown fabric cord with two prong plug. Inline switch on cord. |
| Notes                                                                                    |                                                                    | Place of Manufacture                                                 |
| Each lamp is hand-built and inherently unique.<br>Expect minor variation between pieces. |                                                                    | Los Angeles, CA                                                      |
| Certifications                                                                           |                                                                    |                                                                      |