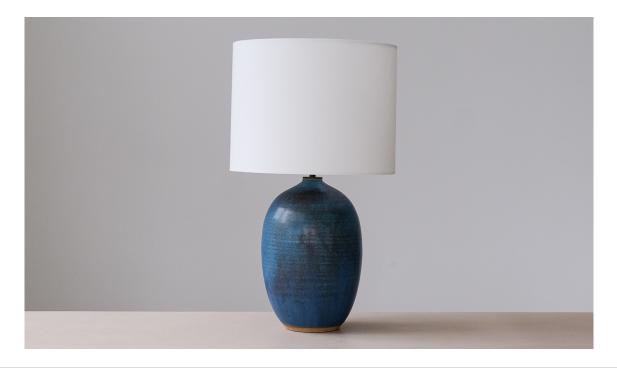

## AZURE LARGE OVAL TABLE LAMP

Ceramic table lamp with blue azure glaze and an ivory linen drum shade.

| <u>Dimensions</u>                                                                        | Bulb (not included)                                                | Hardware/ Cord                                                       |
|------------------------------------------------------------------------------------------|--------------------------------------------------------------------|----------------------------------------------------------------------|
| 22" tall (including shade)<br>Base 11" tall<br>7" Ø at widest                            | E26 base, 6W dimmable LED<br>or 60W max incandescent<br>suggested. | Patina brass dimmer switch at socket.                                |
| Shade 10" tall, 13" Ø at widest                                                          |                                                                    | 5 foot brown fabric cord with two prong plug. Inline switch on cord. |
| Notes                                                                                    |                                                                    | Place of Manufacture                                                 |
| Each lamp is hand-built and inherently unique.<br>Expect minor variation between pieces. |                                                                    | Los Angeles, CA                                                      |
| Certifications                                                                           |                                                                    |                                                                      |
| UL listed version offered for an additional fee.                                         |                                                                    |                                                                      |