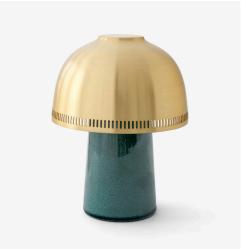

## SH8 RAKU PORTABLE TABLE LAMP

A delicately flared, bowl-shaped spun metal shade rests atop a tapered ceramic base with craze / crackle glaze.

Anodized extruded aluminum shade with 3-level dimmer and magnetic USB charging cord.

Available in Beige Grey w/ Bronzed Aluminum Shade and Blue Green w/ Brass Shade

| <u>Measurements</u> | Bulb Type                                    | Charging Cable                                                |
|---------------------|----------------------------------------------|---------------------------------------------------------------|
| 8.3" tall           | 1W LED light bulb<br>Light output: 100 lumen | This battery-powered lamp can operate for eleven hours at the |
| 6.3" diameter shade | Light output. 100 fumen                      | highest setting. It is easily recharged                       |
|                     | Dimmable: Three Level (100% – 70% – 40%)     | with a magnetic charger on a USB cable.                       |
|                     |                                              |                                                               |
|                     |                                              | Certifications                                                |
|                     |                                              | CE Certified, UL-listed                                       |
|                     |                                              |                                                               |