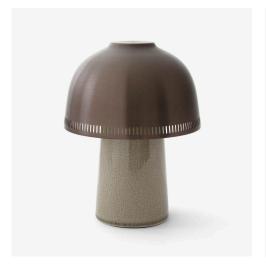

## SH8 RAKU PORTABLE TABLE LAMP

A delicately flared, bowl-shaped spun metal shade rests atop a tapered ceramic base with craze / crackle glaze.

Anodized extruded aluminum shade with 3-level dimmer and magnetic USB charging cord.

Available in Beige Grey w/ Bronzed Aluminum Shade and Blue Green w/ Brass Shade

| <u>Measurements</u> | Bulb Type                                    | Charging Cable                                                |
|---------------------|----------------------------------------------|---------------------------------------------------------------|
| 8.3" tall           | 1W LED light bulb<br>Light output: 100 lumen | This battery-powered lamp can operate for eleven hours at the |
| 6.3" diameter shade | Light output. 100 fumen                      | highest setting. It is easily recharged                       |
|                     | Dimmable: Three Level (100% – 70% – 40%)     | with a magnetic charger on a USB cable.                       |
|                     |                                              |                                                               |
|                     |                                              | Certifications                                                |
|                     |                                              | CE Certified, UL-listed                                       |
|                     |                                              |                                                               |