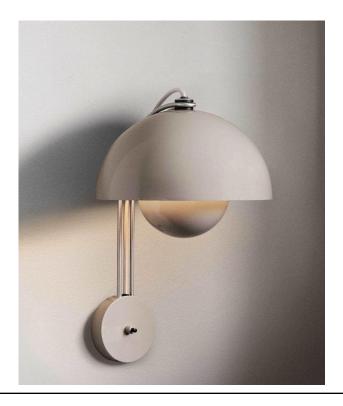

## VP8 FLOWER POT WALL LAMP

2 semi-circular sphere shades facing each other suspended from arching bent metal.

Lacquered steel available in multiple finishes. Circular backplate with on-off switch.

| Measurements Bu | <u>sulb Type (bulb not included)</u>            | Installation                                                                                       |
|-----------------|-------------------------------------------------|----------------------------------------------------------------------------------------------------|
|                 | akes (1) E27 base, maximum 40W ncandescent bulb | This style has a slender mounting surface which requires the use of a mud plate upon installation. |