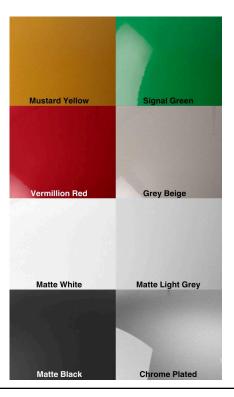

## VP8 FLOWER POT WALL LAMP

2 semi-circular sphere shades facing each other suspended from arching bent metal.

Lacquered steel available in multiple finishes. Circular backplate with on-off switch.

| Measurements Bu | <u>sulb Type (bulb not included)</u>            | Installation                                                                                       |
|-----------------|-------------------------------------------------|----------------------------------------------------------------------------------------------------|
|                 | akes (1) E27 base, maximum 40W ncandescent bulb | This style has a slender mounting surface which requires the use of a mud plate upon installation. |