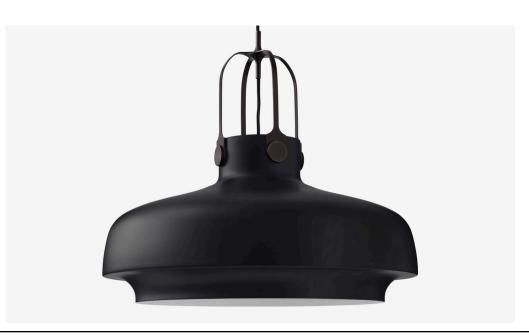

## SC8 COPENHAGEN PENDANT 23.6" DIAMETER

A bell-shaped shade is suspended from a bent metal frame, emitting a warm glow of ambient light.

Matte black lacquered metal shade.

| Measurements                                    | Bulb Type (bulb not included)             | Cord                                     |
|-------------------------------------------------|-------------------------------------------|------------------------------------------|
| 20.7" tall<br>23.6" Ø shade                     | Takes (1) E26 base, maximum 150W<br>bulb. | 19" feet of adjustable black cloth cord. |
| 5.5" diameter canopy.                           |                                           |                                          |
|                                                 |                                           |                                          |
| <u>Certifications</u>                           |                                           |                                          |
| CE certified.<br>For UL listing, please inquire |                                           |                                          |