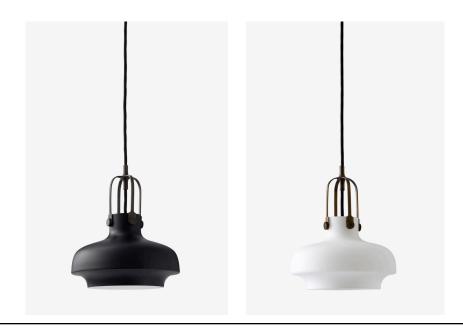

## SC7 COPENHAGEN PENDANT 13.8" DIAMETER

A bell-shaped shade is suspended from a bent metal frame, emitting a warm glow of ambient light.

Blown glass opal shade or matte lacquered metal shade.

Matte black finish comes with matte black canopy, opal glass comes with matte white canopy.

| <u>Measurements</u>         | Bulb Type (bulb not included)          | Cord                                      |
|-----------------------------|----------------------------------------|-------------------------------------------|
| 15.7" tall<br>13.8" Ø shade | Takes (1) E26 base, maximum 150W bulb. | 9.8' feet of adjustable black cloth cord. |
| 5.5" diameter canopy.       |                                        |                                           |