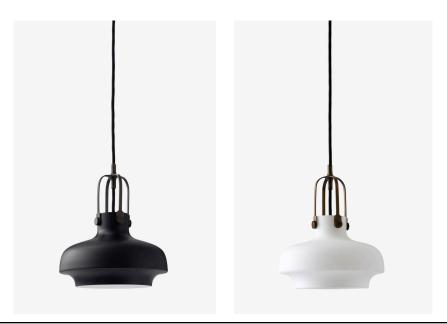

## SC6 COPENHAGEN PENDANT 7.8" DIAMETER

A bell-shaped shade is suspended from a bent metal frame, emitting a warm glow of ambient light.

Blown glass opal shade or matte lacquered metal shade.

Matte black finish comes with matte black canopy, opal glass comes with matte white canopy.

| Measurements              | Bulb Type (bulb not included)                      | Cord                                      |
|---------------------------|----------------------------------------------------|-------------------------------------------|
| 9.8" tall<br>7.8" Ø shade | Takes (1) G9 base, maximum 5W<br>dimmable LED bulb | 9.8' feet of adjustable black cloth cord. |
| 5.5" diameter canopy.     |                                                    |                                           |