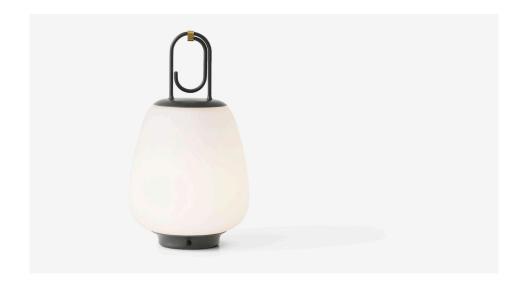

## SC51 LUCCA PORTABLE TABLE LAMP

A tapered glass shade rests between a powder-coated metal base and handle with an adjustable hook for hanging.

Opal glass shade with 3-level dimmer and micro USB charging cord.

| Measurements                    | Bulb Type                                                                                      | Charging Cable                                                                                                                          |
|---------------------------------|------------------------------------------------------------------------------------------------|-----------------------------------------------------------------------------------------------------------------------------------------|
| 11" tall<br>6.3" diameter shade | 2,5W LED (included)<br>Light output:160 lumen/W<br>Dimmable: Three Level (100% –<br>70% – 40%) | This battery-powered lamp can<br>operate for 12 hours at the highest<br>setting. It is easily recharged with a<br>magnetic USB charger. |