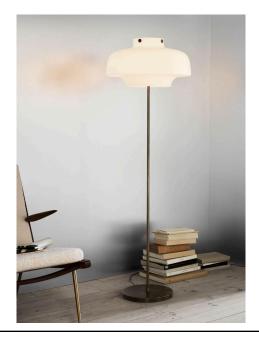

## SC14 COPENHAGEN FLOOR LAMP

A bell-shaped opal glass shade rests atop a round bronzed brass base, emitting a warm glow of ambient light.

Blown glass opal shade with patina brass base.

| <u>Measurements</u>         | Bulb Type (bulb not included)                                                      | Cord                                                               |
|-----------------------------|------------------------------------------------------------------------------------|--------------------------------------------------------------------|
| 59.5" tall<br>15.7" Ø shade | 16.3W integrated dimmable LED<br>820 lumens<br>color temperature 2200 - 2800k warm | 11.5' long black cord with inline four level dimmable foot switch. |
| 11.8" Ø base                | on dim                                                                             | 2-prong plug for use in North America.                             |