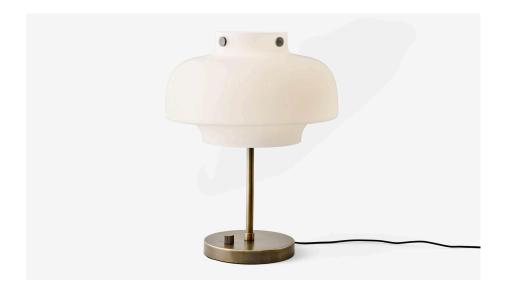

## SC13 COPENHAGEN TABLE LAMP

A bell-shaped opal glass shade rests atop a round bronzed brass base, emitting a warm glow of ambient light.

Blown glass opal shade with patina brass base.

| Measurements              | Bulb Type (bulb not included)                                           | Cord                                    |
|---------------------------|-------------------------------------------------------------------------|-----------------------------------------|
| 16.5" tall<br>13" Ø shade | 8W integrated dimmable LED, color temperature 2200 - 2800k warm on dim. | 11.5' cord, rotary dimmer on lamp base. |
| 6.9" Ø base               | Light output: 700 lumen                                                 | 2-prong plug for use in North America.  |
| <u>Certifications</u>     |                                                                         |                                         |