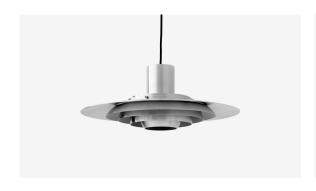

## P376 KF2 PENDANT 27.6"

Aluminum pendant lamp designed by Jørgen Kastholm & Preben Juhl Fabricius in 1963.

Available in spun aluminum or matte white lacquered aluminum.

| <u>Measurements</u> | Bulb Type (bulb not included) | <u>Cord</u> |
|---------------------|-------------------------------|-------------|
|---------------------|-------------------------------|-------------|

27.6" diameter 11" tall

Takes (1) E26 base, maximum 100W 13" feet of adjustable cloth bulb.

cord.

5" diameter canopy