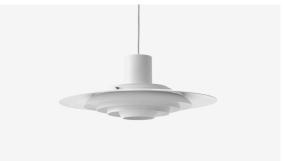

## P376 KF2 PENDANT 27.6"

Aluminum pendant lamp designed by Jørgen Kastholm & Preben Juhl Fabricius in 1963.

Available in spun aluminum or matte white lacquered aluminum.

| <u>Measurements</u> | Bulb Type (bulb not included) | <u>Cord</u> |
|---------------------|-------------------------------|-------------|
|---------------------|-------------------------------|-------------|

27.6" diameter 11" tall

Takes (1) E26 base, maximum 100W 13" feet of adjustable cloth bulb.

cord.

5" diameter canopy