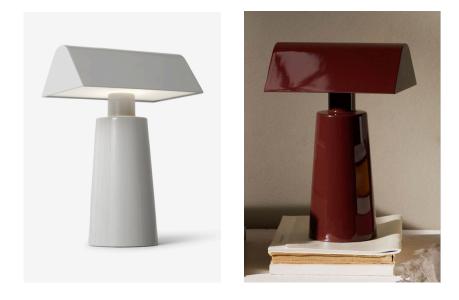

## MF1 CARET PORTABLE TABLE LAMP

An elongated pyramid shade rests atop a round tapered base, evoking a banker's lamp silhouette.

Lacquered steel is available in Silk Grey and Dark Burgundy.

| Measurements                    | Bulb Type                                                                                     | Charging Cable                                                                                                                                            |
|---------------------------------|-----------------------------------------------------------------------------------------------|-----------------------------------------------------------------------------------------------------------------------------------------------------------|
| 8.7" tall<br>3.9" by 5.9" shade | LED bulb included<br>Light output: 100 lumen/W<br>Dimmable: Three Level (100% –<br>70% – 40%) | This battery-powered lamp can<br>operate for eleven hours at the<br>highest setting. It is easily recharged<br>with a magnetic charger on a USB<br>cable. |
|                                 |                                                                                               | <u>Certifications</u><br>CE, UL-listed                                                                                                                    |