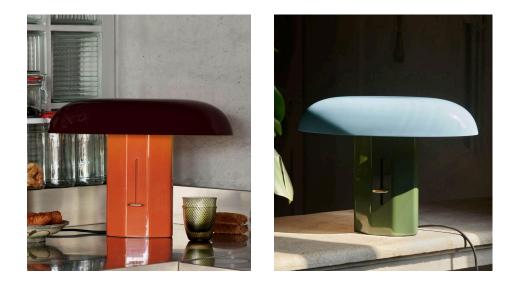

## JH42 MONTERA TABLE LAMP

An ellipse-shaped shade rests atop a faceted base, emitting a warm glow of ambient light.

Painted aluminum base and shade, brass dimmer.

Available in finishes - Amber & Ruby or Forest & Sky.

| Measurements                | Bulb Type (bulb not included)                      | Cord                                         |
|-----------------------------|----------------------------------------------------|----------------------------------------------|
| 13" tall<br>17" x  8" shade | Takes (2) E14 base, maximum 40W<br>dimmable bulbs. | 6.5' black fabric cord, dimmer on lamp base. |
|                             |                                                    | 2-prong plug for use in North America.       |