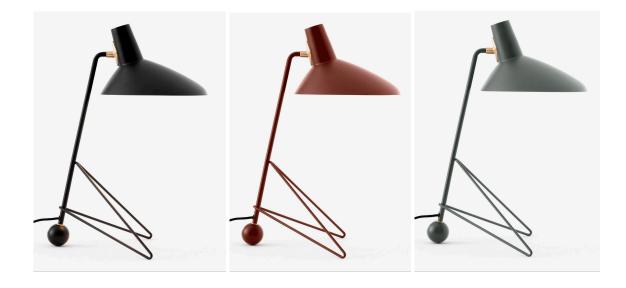

## HM9 TRIPOD TABLE LAMP

A lamp built from powder-coated steel and aluminum with lacquered brass details.

Satin matte finish, available in Black, Maroon, and Moss.

| Measurements                          | Bulb Type (bulb not included) | Cord                                                                             |
|---------------------------------------|-------------------------------|----------------------------------------------------------------------------------|
| 12.6" deep by<br>10.2" wide footprint | E14 socket; max 25W bulb      | 6' 6" fabric cord with inline<br>on/off hand switch placed 2'<br>from lamp base. |
| 17.7" tall                            |                               | 2-prong plug for use in North<br>America.                                        |