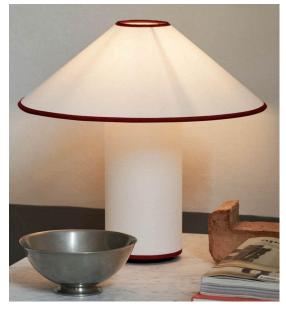

## ATD6 COLETTE TABLE LAMP

A wide conical shade rests atop a cylindrical base, with a warm glow of downward-facing ambient light.

Cotton-linen blend fabric on pvc, aluminum and steel structure. Available in White with Black or White with Merlot.

| <u>Measurements</u>         | Bulb Type (bulb not included)                  | Cord                                     |
|-----------------------------|------------------------------------------------|------------------------------------------|
| 11.8" tall<br>12.6" Ø shade | Takes (1) E14 base, maximum 40W dimmable bulb. | 8' black fabric cord with inline dimmer. |
|                             |                                                | 2-prong plug for use in North America.   |