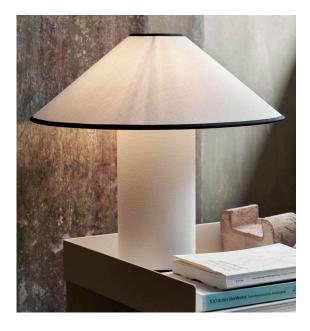

## ATD6 COLETTE TABLE LAMP

A wide conical shade rests atop a cylindrical base, with a warm glow of downward-facing ambient light.

Cotton-linen blend fabric on pvc, aluminum and steel structure. Available in White with Black or White with Merlot.

| <u>Measurements</u>         | Bulb Type (bulb not included)                  | Cord                                     |
|-----------------------------|------------------------------------------------|------------------------------------------|
| 11.8" tall<br>12.6" Ø shade | Takes (1) E14 base, maximum 40W dimmable bulb. | 8' black fabric cord with inline dimmer. |
|                             |                                                | 2-prong plug for use in North America.   |