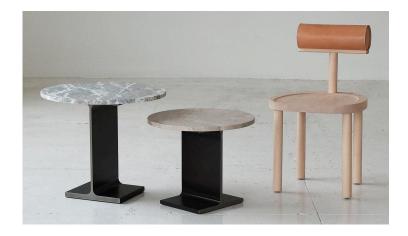

## TRONO TABLE

Marble and steel table available in two heights and two tabletop diameters.

## **Measurements**

Short & Narrow Tall & Narrow

16.1" tall, 19.7" Ø tabletop. 20" tall, 19.7" Ø tabletop.

Short & Wide Tall & Wide

16.1" tall, 23.6" Ø tabletop. 20" tall, 23.6" Ø tabletop.

#### Place of Manufacture

Seveso, Italy