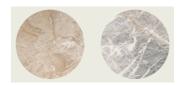

#### **Materials**

Choice of sandy pink 'Breccia' stone or white veined grey 'Fior di Pesco' stone.

Each stone piece is unique. Expect variations of color and veining.

Marble is a natural material that tends to absorb liquids and thus stains quite easily. Remove marks and liquids immediately using a slightly damp cloth. To avoid damaging its surface, never use wire wool or other abrasive items.