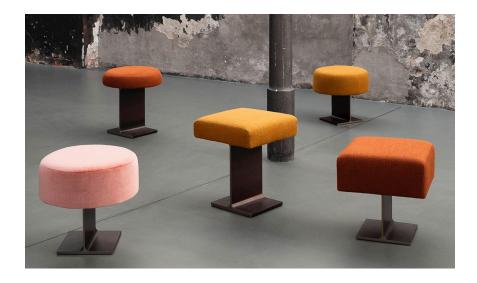

## TRONO STOOL / OTTOMAN

Geometric stool/ ottoman with steel base and upholstered cushion. Available in three heights and two cushion shapes..

| Measurements |
|--------------|
|--------------|

<u>Short + Square</u> <u>Medium + Square</u> <u>Tall + Square</u>

16.9" tall, 15.75" by 15.75" by 15.75" by 15.75" square square seat.

19.3" tall, 15.75" by 15.75" square seat.

22.4" tall, 15.75" by 15.75" square seat.

Short + Round Medium + Round Tall + Round

16.9" tall, 17.72" Ø round seat. 22.4" tall, 17.72" Ø round seat. seat.

## **Materials**

Available in a variety of fabrics, please inquire for options and <u>Place of Manufacture</u> pricing.

Seveso, Italy COM fabric/ leather