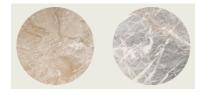

## Materials

Choice of sandy pink 'Breccia' stone

or white veined grey 'Fior di Pesco' stone.

Each stone piece is unique. Expect variations of color and veining.

Marble is a natural material that tends to absorb liquids and thus stains quite easily. Remove marks and liquids immediately using a slightly damp cloth. To avoid damaging its surface, never use wire wool or other abrasive items.