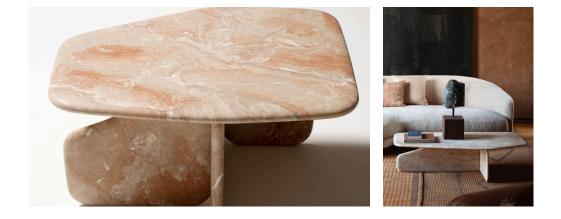

## DOLMEN TABLE

Sculptural table made from solid marble. Available in two sizes.

## **Measurements**

Small - 1DOL73

Place of Manufacture

Seveso, Italy

28.7" wide, 21.7" deep, 15.7" tall.

Large - 1DOL131

51.6" wide, 25.6" deep, 13.8" tall.

## Materials

Choice of sandy pink 'Breccia' stone

or white veined grey 'Fior di Pesco' stone.

Each stone piece is unique. Expect variations of color and veining.

Marble is a natural material that tends to absorb liquids and thus stains quite easily. Remove marks and liquids immediately using a slightly damp cloth. To avoid damaging its surface, never use wire wool or other abrasive items.